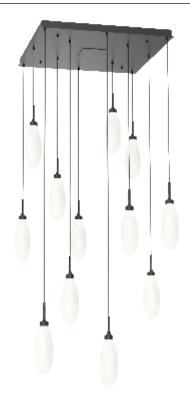

## PRODUCT DESCRIPTION

Lustrous white buds of artisan blown glass offer a playful reinterpretation of mid-century style in this 12-light pendant chandelier with a square canopy. Integrated LED light gives the glass a rich luster and opacity that's reminiscent of mid-century Italian art glass.