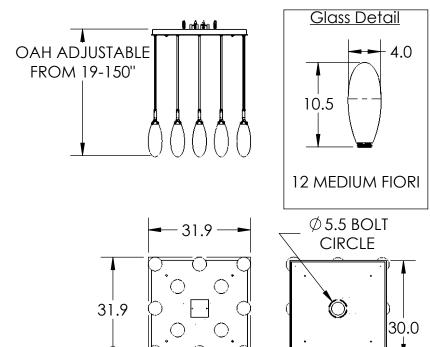

All dimensions are shown in inches unless otherwise stated.

## **PRODUCT SPECIFICATION**

Construction: Steel Canopy, Cloth Cord, Blown Glass

Finish Options: BS MB EB GB CS GP BB NB S

Glass Options: White Glass

Suspension Method: Ceiling Mount

Weight(lbs.): 76 UL Rating: DRY Top Diffuser: N/A

Bottom Diffuser: CLOSED GLASS

Light Source: LED Electrical Qty: 12 Wattage (Watts): 63 Voltage (Volts): 120 Source Lumens: 4107

Dimming: Forward/Reverse Phase to 1%

CCT: 2700/3000K

Driver Quantity & Location: 3, in Canopy