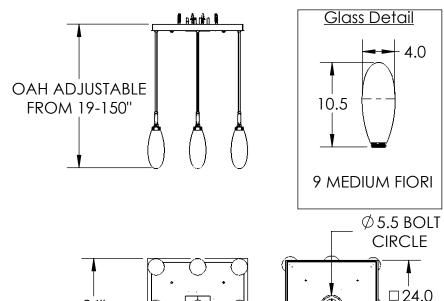

All dimensions are shown in inches unless otherwise stated.

## PRODUCT DESCRIPTION

Lustrous white buds of artisan blown glass offer a playful reinterpretation of mid-century style in this 9-light pendant chandelier with a square canopy. Integrated LED light gives the glass a rich luster and opacity that's reminiscent of mid-century Italian art glass.

## PRODUCT SPECIFICATION

Construction: Steel Canopy, Cloth Cord, Blown Glass

Finish Options: S MR FR GR CS

Glass Options: White Glass

Suspension Method: Ceiling Mount

Weight(lbs.): 52 **UL Rating: DRY** Top Diffuser: N/A

26"

Bottom Diffuser: CLOSED GLASS

Light Source: LED Electrical Qty: 9 Wattage (Watts):47 Voltage (Volts): 120 Source Lumens: 3080

Dimming: Forward/Reverse Phase to 1%

CCT: 2700/3000K

Driver Quantity & Location: 3, in Canopy