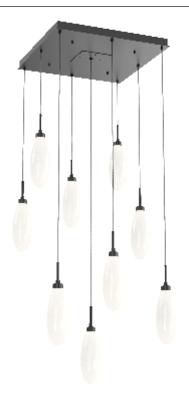

## PRODUCT DESCRIPTION

Lustrous white buds of artisan blown glass offer a playful reinterpretation of mid-century style in this 9-light pendant chandelier with a square canopy. Integrated LED light gives the glass a rich luster and opacity that's reminiscent of mid-century Italian art glass.