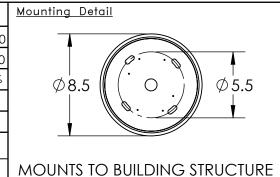

## SPECIFICATION DRAWING

Collection: GEM Product #: CHB0039-36

Visit <u>hammertonstudio.com</u> for product options and specifications.

6/21/2019 (B)

| Mounting Packet: Z               | Weight(lbs.): 67 | Electrical Type: LED                  |      |    |          | CCT: 2700 K |              |
|----------------------------------|------------------|---------------------------------------|------|----|----------|-------------|--------------|
| UL Location: DRY                 |                  | Elec. (                               | Qty: | 16 | Wattage  | : 42        | Voltage: 120 |
| Finish: SEE WEB SITE FOR OPTIONS |                  | Source Lumens:                        |      |    | Ambient: | :1560       | Down:1360    |
| Top Diffuser: CLOSED METAL       |                  | Dimmable: Forward/Reverse Phase To 1% |      |    |          |             |              |
| Bottom Diffuser: FROS            | STED ACRYLIC     | CRI:                                  | 93+  | -  | Power    | Fact        | tor: >0.9    |

All fixtures created by Hammerton are handcrafted by artisans. Dimensions may vary up to 7/8".

© Copyright 2018. All rights in design, detail or invention of this drawing are reserved as the property of Hammerton. Any imitation or adaptation without written consent is strictly prohibited.