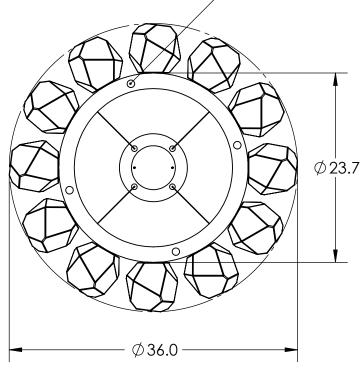

## SPECIFICATION DRAWING

Collection: GEM Product #: CHB0039-36

Visit <u>hammertonstudio.com</u> for product options and specifications.

6/21/2019 (B)

| Mounting Packet: Z               | Weight(lbs.): 67 | Electrical Type: LED                  |      |    |          | CCT: 2700 K |              |
|----------------------------------|------------------|---------------------------------------|------|----|----------|-------------|--------------|
| UL Location: DRY                 |                  | Elec. (                               | Qty: | 16 | Wattage  | : 42        | Voltage: 120 |
| Finish: SEE WEB SITE FOR OPTIONS |                  | Source Lumens:                        |      |    | Ambient: | :1560       | Down:1360    |
| Top Diffuser: CLOSED METAL       |                  | Dimmable: Forward/Reverse Phase To 1% |      |    |          |             |              |
| Bottom Diffuser: FROS            | STED ACRYLIC     | CRI:                                  | 93+  | -  | Power    | Fact        | tor: >0.9    |

All fixtures created by Hammerton are handcrafted by artisans. Dimensions may vary up to 7/8".

© Copyright 2018. All rights in design, detail or invention of this drawing are reserved as the property of Hammerton. Any imitation or adaptation without written consent is strictly prohibited.