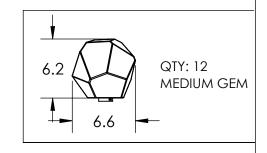

## SPECIFICATION DRAWING

Collection: GEM Product #: CHB0039-36

Visit <u>hammertonstudio.com</u> for product options and specifications.

6/21/2019 (B)

| Mounting Packet: Z               | Weight(lbs.): 67 | Electrical Type: LED                  |      |    |          | CCT: 2700 K |              |
|----------------------------------|------------------|---------------------------------------|------|----|----------|-------------|--------------|
| UL Location: DRY                 |                  | Elec. (                               | Qty: | 16 | Wattage  | : 42        | Voltage: 120 |
| Finish: SEE WEB SITE FOR OPTIONS |                  | Source Lumens:                        |      |    | Ambient: | :1560       | Down:1360    |
| Top Diffuser: CLOSED METAL       |                  | Dimmable: Forward/Reverse Phase To 1% |      |    |          |             |              |
| Bottom Diffuser: FROS            | STED ACRYLIC     | CRI:                                  | 93+  | -  | Power    | Fact        | tor: >0.9    |

All fixtures created by Hammerton are handcrafted by artisans. Dimensions may vary up to 7/8".

© Copyright 2018. All rights in design, detail or invention of this drawing are reserved as the property of Hammerton. Any imitation or adaptation without written consent is strictly prohibited.