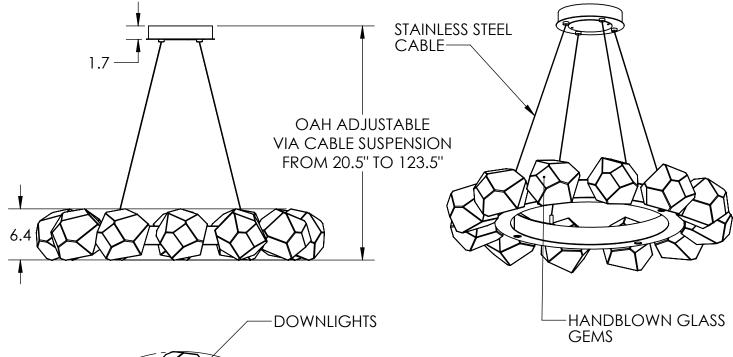

## SPECIFICATION DRAWING

Collection: GEM Product #: CHB0039-36

Visit <u>hammertonstudio.com</u> for product options and specifications.

6/21/2019 (B)

| Mounting Packet: Z               | Weight(lbs.): 67 | Electrical Type: LED                  |      |    |          | CCT: 2700 K |              |
|----------------------------------|------------------|---------------------------------------|------|----|----------|-------------|--------------|
| UL Location: DRY                 |                  | Elec. (                               | Qty: | 16 | Wattage  | : 42        | Voltage: 120 |
| Finish: SEE WEB SITE FOR OPTIONS |                  | Source Lumens:                        |      |    | Ambient: | :1560       | Down:1360    |
| Top Diffuser: CLOSED METAL       |                  | Dimmable: Forward/Reverse Phase To 1% |      |    |          |             |              |
| Bottom Diffuser: FROS            | STED ACRYLIC     | CRI:                                  | 93+  | -  | Power    | Fact        | tor: >0.9    |

All fixtures created by Hammerton are handcrafted by artisans. Dimensions may vary up to 7/8".

© Copyright 2018. All rights in design, detail or invention of this drawing are reserved as the property of Hammerton. Any imitation or adaptation without written consent is strictly prohibited.