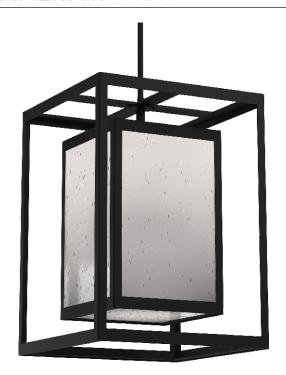

## PRODUCT DESCRIPTION

This versatile contemporary pendant features a nested box design with an open outer frame and a frosted glass inner lens. AC LED lamping minimizes energy consumption and fixture maintenance.

The Double Box pendant is offered in three AAMA 2604-rated finishes that withstand UV and corrosion resistance in coastal and other harsh climates, and it includes a lifetime warranty to the original purchaser.