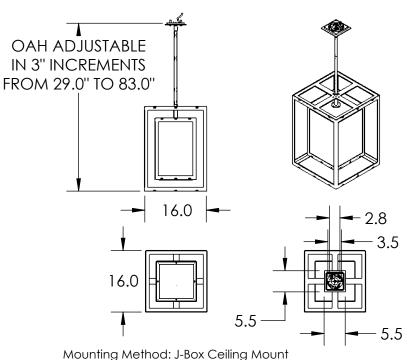

All dimensions are shown in inches unless otherwise stated.

## **PRODUCT SPECIFICATION**

Construction: Aluminum Body With Glass Panes

Finish Options: AG SB TB

Glass Types:

Suspension Method: Ceiling Mount

Weight(lbs.): 24 UL Rating: Wet

Top Diffuser: Closed Metal Bottom Diffuser: Closed Glass