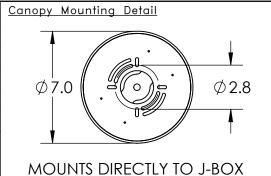

## DIMENSIONS OF FIXTURE MAY VARY BASED ON POSITION OF BRANCH ARMS

All dimensions are shown in inches unless otherwise stated. Visit <u>hammertonstudio.com</u> for product options.

6/25/2019 B

| L |                                  | <u> </u>                           |                                       |        |                      |                    |      |              |
|---|----------------------------------|------------------------------------|---------------------------------------|--------|----------------------|--------------------|------|--------------|
|   | Mounting Packet: Y               | ounting Packet: Y Weight(lbs.): 27 |                                       |        | Electrical Type: LED |                    |      |              |
|   | UL Location: DRY                 |                                    | Elec. (                               | Qty: 6 |                      | Wattage            | : 16 | Voltage: 120 |
|   | Finish: SEE WEB SITE FOR OPTIONS |                                    | Source Lumens: Ar                     |        |                      | Ambient:1080 Down: |      |              |
|   | Top Diffuser: CLOSED GLASS       |                                    | Dimmable: Forward/Reverse Phase To 1% |        |                      |                    |      |              |
|   | Bottom Diffuser: CLOS            | SED GLASS                          | CRI:                                  | 93+    |                      | Power              | Fac  | tor: >0.9    |
|   |                                  |                                    |                                       |        |                      |                    |      |              |