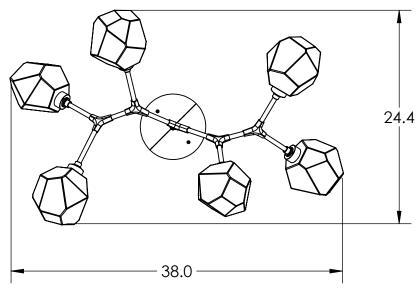

## QTY: 6 MEDIUM GEM

## DIMENSIONS OF FIXTURE MAY VARY BASED ON POSITION OF BRANCH ARMS

All dimensions are shown in inches unless otherwise stated. Visit <u>hammertonstudio.com</u> for product options.

6/25/2019 B

| L |                                  | <u> </u>                           |                                       |        |                      |                    |      |              |
|---|----------------------------------|------------------------------------|---------------------------------------|--------|----------------------|--------------------|------|--------------|
|   | Mounting Packet: Y               | ounting Packet: Y Weight(lbs.): 27 |                                       |        | Electrical Type: LED |                    |      |              |
|   | UL Location: DRY                 |                                    | Elec. (                               | Qty: 6 |                      | Wattage            | : 16 | Voltage: 120 |
|   | Finish: SEE WEB SITE FOR OPTIONS |                                    | Source Lumens: Ar                     |        |                      | Ambient:1080 Down: |      |              |
|   | Top Diffuser: CLOSED GLASS       |                                    | Dimmable: Forward/Reverse Phase To 1% |        |                      |                    |      |              |
|   | Bottom Diffuser: CLOS            | SED GLASS                          | CRI:                                  | 93+    |                      | Power              | Fac  | tor: >0.9    |
|   |                                  |                                    |                                       |        |                      |                    |      |              |