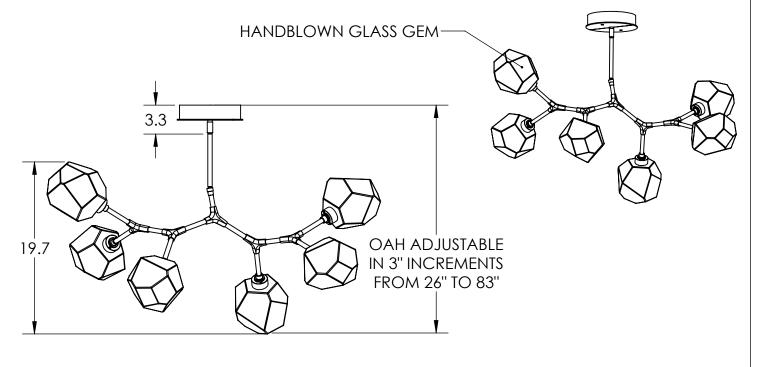

## QTY: 6 MEDIUM GEM

## DIMENSIONS OF FIXTURE MAY VARY BASED ON POSITION OF BRANCH ARMS

All dimensions are shown in inches unless otherwise stated. Visit <u>hammertonstudio.com</u> for product options.

6/25/2019 B

| L |                                  | <u> </u>                           |                                       |        |                      |                    |      |              |
|---|----------------------------------|------------------------------------|---------------------------------------|--------|----------------------|--------------------|------|--------------|
|   | Mounting Packet: Y               | ounting Packet: Y Weight(lbs.): 27 |                                       |        | Electrical Type: LED |                    |      |              |
|   | UL Location: DRY                 |                                    | Elec. (                               | Qty: 6 |                      | Wattage            | : 16 | Voltage: 120 |
|   | Finish: SEE WEB SITE FOR OPTIONS |                                    | Source Lumens: Ar                     |        |                      | Ambient:1080 Down: |      |              |
|   | Top Diffuser: CLOSED GLASS       |                                    | Dimmable: Forward/Reverse Phase To 1% |        |                      |                    |      |              |
|   | Bottom Diffuser: CLOS            | SED GLASS                          | CRI:                                  | 93+    |                      | Power              | Fac  | tor: >0.9    |
|   |                                  |                                    |                                       |        |                      |                    |      |              |