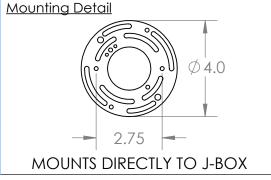

Bulbs Not Included Visit <u>hammertonstudio.com</u> for product options and specifications.

12/29/2017 (A)

| Mounting Packet: U                                                                             | Electrical Type: SEE TABLE       |  |  |
|------------------------------------------------------------------------------------------------|----------------------------------|--|--|
| Approximate lbs.: 5                                                                            | Bulb Qty: 2 Bulb Type: SEE TABLE |  |  |
| Finish: SEE WEB SITE FOR OPTIONS                                                               | Wattage: SEE TABLE Voltage: 120  |  |  |
| Top Diffuser: FROSTED ACRYLIC                                                                  | Socket Type: SEE TABLE           |  |  |
| Bottom Diffuser: FROSTED ACRYLIC                                                               | UL Location: DAMP                |  |  |
| All fixtures created by Hammerton are handcrafted by artisans. Dimensions may vary up to 7/8". |                                  |  |  |