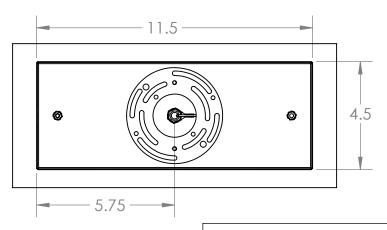

Bulbs Not Included Visit <u>hammertonstudio.com</u> for product options and specifications.

12/29/2017 (A)

| Mounting Packet: U                                                                             | Electrical Type: SEE TABLE       |  |  |
|------------------------------------------------------------------------------------------------|----------------------------------|--|--|
| Approximate lbs.: 5                                                                            | Bulb Qty: 2 Bulb Type: SEE TABLE |  |  |
| Finish: SEE WEB SITE FOR OPTIONS                                                               | Wattage: SEE TABLE Voltage: 120  |  |  |
| Top Diffuser: FROSTED ACRYLIC                                                                  | Socket Type: SEE TABLE           |  |  |
| Bottom Diffuser: FROSTED ACRYLIC                                                               | UL Location: DAMP                |  |  |
| All fixtures created by Hammerton are handcrafted by artisans. Dimensions may vary up to 7/8". |                                  |  |  |