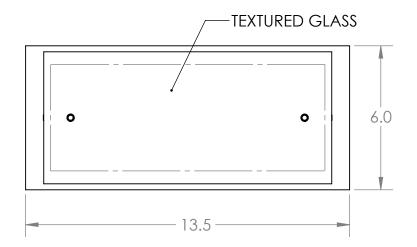

## SPECIFICATION DRAWING

Collection: TEXTURED GLASS

Product #: VLB0044-13

| ELECTRICAL OPIIONS      |                 |               |         |             |  |
|-------------------------|-----------------|---------------|---------|-------------|--|
| Product #               | Electrical Type | Bulb Type     | Wattage | Socket Type |  |
| VLB0044-13-XX-XX-XXX-E2 | Incandescent    | A19           | 40      | Medium E26  |  |
| VLB0044-13-XX-XX-XXX-G2 | Flourescent     | CFL/LED RETRO | 13      | GU-24       |  |
|                         |                 |               |         |             |  |

Bulbs Not Included Visit <u>hammertonstudio.com</u> for product options and specifications.

12/29/2017 (A)

| Mounting Packet: U                                                                             | Electrical Type: SEE TABLE       |  |  |
|------------------------------------------------------------------------------------------------|----------------------------------|--|--|
| Approximate lbs.: 5                                                                            | Bulb Qty: 2 Bulb Type: SEE TABLE |  |  |
| Finish: SEE WEB SITE FOR OPTIONS                                                               | Wattage: SEE TABLE Voltage: 120  |  |  |
| Top Diffuser: FROSTED ACRYLIC                                                                  | Socket Type: SEE TABLE           |  |  |
| Bottom Diffuser: FROSTED ACRYLIC                                                               | UL Location: DAMP                |  |  |
| All fixtures created by Hammerton are handcrafted by artisans. Dimensions may vary up to 7/8". |                                  |  |  |