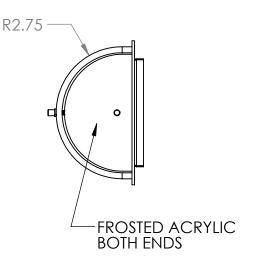

Bulbs Not Included Visit <u>hammertonstudio.com</u> for product options and specifications.

12/29/2017 (A)

| Mounting Packet: U                                                                             | Electrical Type: SEE TABLE       |  |  |
|------------------------------------------------------------------------------------------------|----------------------------------|--|--|
| Approximate lbs.: 5                                                                            | Bulb Qty: 2 Bulb Type: SEE TABLE |  |  |
| Finish: SEE WEB SITE FOR OPTIONS                                                               | Wattage: SEE TABLE Voltage: 120  |  |  |
| Top Diffuser: FROSTED ACRYLIC                                                                  | Socket Type: SEE TABLE           |  |  |
| Bottom Diffuser: FROSTED ACRYLIC                                                               | UL Location: DAMP                |  |  |
| All fixtures created by Hammerton are handcrafted by artisans. Dimensions may vary up to 7/8". |                                  |  |  |