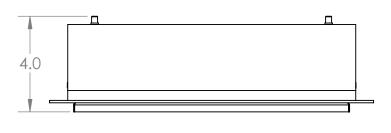

Bulbs Not Included Visit <u>hammertonstudio.com</u> for product options and specifications.

12/29/2017 (A)

| Mounting Packet: U                                                                             | Electrical Type: SEE TABLE       |  |  |
|------------------------------------------------------------------------------------------------|----------------------------------|--|--|
| Approximate lbs.: 5                                                                            | Bulb Qty: 2 Bulb Type: SEE TABLE |  |  |
| Finish: SEE WEB SITE FOR OPTIONS                                                               | Wattage: SEE TABLE Voltage: 120  |  |  |
| Top Diffuser: FROSTED ACRYLIC                                                                  | Socket Type: SEE TABLE           |  |  |
| Bottom Diffuser: FROSTED ACRYLIC                                                               | UL Location: DAMP                |  |  |
| All fixtures created by Hammerton are handcrafted by artisans. Dimensions may vary up to 7/8". |                                  |  |  |