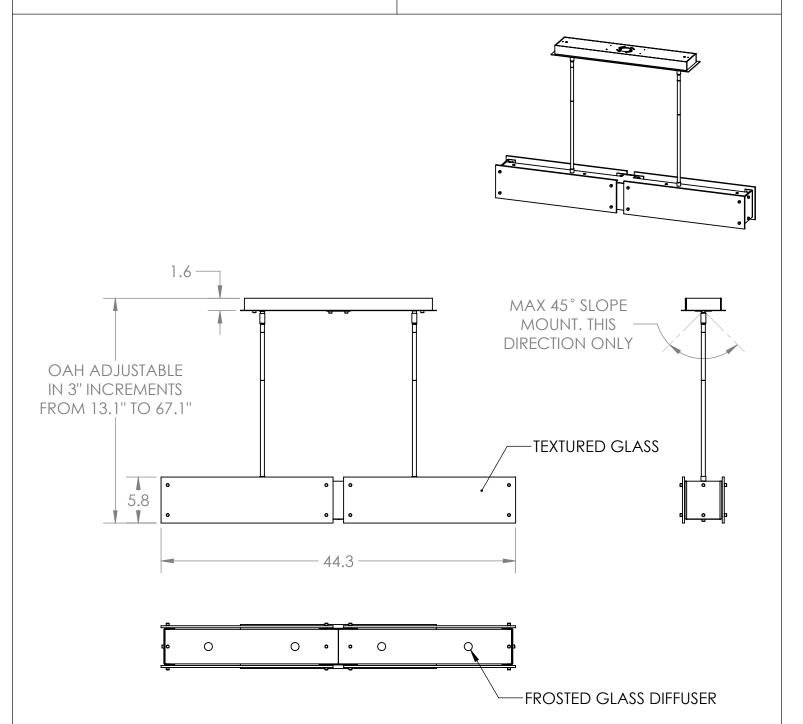

## SPECIFICATION DRAWING

Collection: TEXTURED GLASS Product #: PLB0044-44-L1

Visit <u>hammertonstudio.com</u> for product options and specifications.

6/2/2017 (A)

| Mounting Packet: X Weig                                                                        | ht(lbs.): 35 Ele | Electrical Type: LED                  |    |                    | CCT: 2700 K  |            |
|------------------------------------------------------------------------------------------------|------------------|---------------------------------------|----|--------------------|--------------|------------|
| UL Location: DRY                                                                               |                  | Elec. Qty:12 Wattage:                 |    | : 41               | Voltage: 120 |            |
| Finish: SEE WEB SITE FOR OPTIONS                                                               |                  | ımens:                                | Am | Ambient: 1440      |              | Down: 1370 |
| Top Diffuser: OPEN                                                                             |                  | Dimmable: Forward/Reverse Phase To 1% |    |                    |              |            |
| Bottom Diffuser: FROSTED GLASS                                                                 |                  | CRI: 93+                              |    | Power Factor: >0.9 |              | ctor: >0.9 |
| All fixtures created by Hammerton are handcrafted by artisans. Dimensions may vary up to 7/8". |                  |                                       |    |                    |              |            |