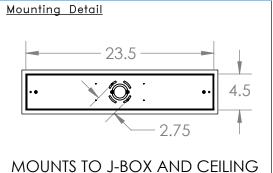

## SPECIFICATION DRAWING

Collection: TEXTURED GLASS Product #: PLB0044-44-L1

Visit <u>hammertonstudio.com</u> for product options and specifications.

6/2/2017 (A)

| Mounting Packet: X Weig                                                                        | ht(lbs.): 35 Ele | Electrical Type: LED                  |    |                    | CCT: 2700 K  |            |
|------------------------------------------------------------------------------------------------|------------------|---------------------------------------|----|--------------------|--------------|------------|
| UL Location: DRY                                                                               |                  | Elec. Qty:12 Wattage:                 |    | : 41               | Voltage: 120 |            |
| Finish: SEE WEB SITE FOR OPTIONS                                                               |                  | ımens:                                | Am | Ambient: 1440      |              | Down: 1370 |
| Top Diffuser: OPEN                                                                             |                  | Dimmable: Forward/Reverse Phase To 1% |    |                    |              |            |
| Bottom Diffuser: FROSTED GLASS                                                                 |                  | CRI: 93+                              |    | Power Factor: >0.9 |              | ctor: >0.9 |
| All fixtures created by Hammerton are handcrafted by artisans. Dimensions may vary up to 7/8". |                  |                                       |    |                    |              |            |