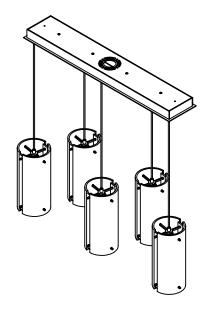

Bulbs Not Included

Visit <u>hammertonstudio.com</u> for product options and specifications.

5/8/2018 (A)

| Mounting Packet: X                                                                            | Electrical Type: SEE TABLE       |  |  |
|-----------------------------------------------------------------------------------------------|----------------------------------|--|--|
| Approximate lbs.: 41                                                                          | Bulb Qty: 5 Bulb Type: SEE TABLE |  |  |
| Finish: SEE WEB SITE FOR OPTIONS                                                              | Wattage: SEE TABLE Voltage: 120  |  |  |
| Top Diffuser: OPEN                                                                            | Socket Type: SEE TABLE           |  |  |
| Bottom Diffuser: FROSTED ACRYLIC                                                              | UL Location: DRY                 |  |  |
| All fixtures created by Hammerton are handcrafted by artisans. Dimensions may vary up to 7/8" |                                  |  |  |