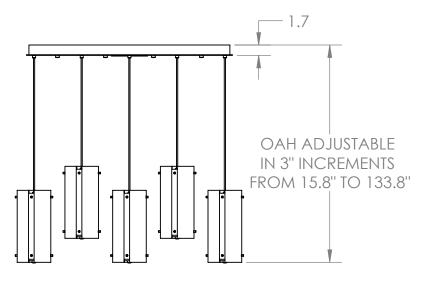

Bulbs Not Included

Visit <u>hammertonstudio.com</u> for product options and specifications.

5/8/2018 (A)

| Mounting Packet: X                                                                            | Electrical Type: SEE TABLE       |  |  |
|-----------------------------------------------------------------------------------------------|----------------------------------|--|--|
| Approximate lbs.: 41                                                                          | Bulb Qty: 5 Bulb Type: SEE TABLE |  |  |
| Finish: SEE WEB SITE FOR OPTIONS                                                              | Wattage: SEE TABLE Voltage: 120  |  |  |
| Top Diffuser: OPEN                                                                            | Socket Type: SEE TABLE           |  |  |
| Bottom Diffuser: FROSTED ACRYLIC                                                              | UL Location: DRY                 |  |  |
| All fixtures created by Hammerton are handcrafted by artisans. Dimensions may vary up to 7/8" |                                  |  |  |