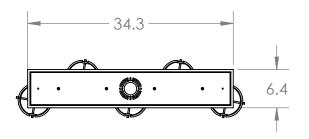

## SPECIFICATION DRAWING

Collection: TEXTURED GLASS

Product #: PLB0044-05

| ELECTRICAL OPTIONS      |                 |               |         |             |  |
|-------------------------|-----------------|---------------|---------|-------------|--|
| Product #               | Electrical Type | Bulb Type     | Wattage | Socket Type |  |
| PLB0044-05-XX-XX-001-E2 | Incandescent    | A19           | 60      | Medium E26  |  |
| PLB0044-05-XX-XX-001-G2 | Flourescent     | CFL/LED RETRO | 13      | GU-24       |  |

Bulbs Not Included

Visit <u>hammertonstudio.com</u> for product options and specifications.

5/8/2018 (A)

| Mounting Packet: X                                                                            | Electrical Type: SEE TABLE       |  |  |
|-----------------------------------------------------------------------------------------------|----------------------------------|--|--|
| Approximate lbs.: 41                                                                          | Bulb Qty: 5 Bulb Type: SEE TABLE |  |  |
| Finish: SEE WEB SITE FOR OPTIONS                                                              | Wattage: SEE TABLE Voltage: 120  |  |  |
| Top Diffuser: OPEN                                                                            | Socket Type: SEE TABLE           |  |  |
| Bottom Diffuser: FROSTED ACRYLIC                                                              | UL Location: DRY                 |  |  |
| All fixtures created by Hammerton are handcrafted by artisans. Dimensions may vary up to 7/8" |                                  |  |  |