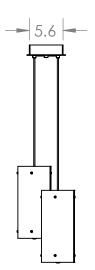

Bulbs Not Included

Visit <u>hammertonstudio.com</u> for product options and specifications.

5/8/2018 (A)

| Mounting Packet: X                                                                            | Electrical Type: SEE TABLE       |  |  |
|-----------------------------------------------------------------------------------------------|----------------------------------|--|--|
| Approximate lbs.: 41                                                                          | Bulb Qty: 5 Bulb Type: SEE TABLE |  |  |
| Finish: SEE WEB SITE FOR OPTIONS                                                              | Wattage: SEE TABLE Voltage: 120  |  |  |
| Top Diffuser: OPEN                                                                            | Socket Type: SEE TABLE           |  |  |
| Bottom Diffuser: FROSTED ACRYLIC                                                              | UL Location: DRY                 |  |  |
| All fixtures created by Hammerton are handcrafted by artisans. Dimensions may vary up to 7/8" |                                  |  |  |