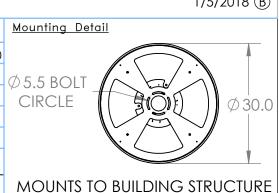

## SPECIFICATION DRAWING

Collection: Aalto Product #: CHB0049-11

Visit <u>hammertonstudio.com</u> for product options and specifications.

1/5/2018 (B)

| Mounting Packet: R                                                                            | Weight(lbs.): 70                      | Electrical Typ         | ical Type: LED     |  | CCT: 2700 K  |  |
|-----------------------------------------------------------------------------------------------|---------------------------------------|------------------------|--------------------|--|--------------|--|
| UL Location: DRY                                                                              |                                       | Elec. Qty:11           | Wattage: 57        |  | Voltage: 120 |  |
| Finish: SEE WEB SITE FOR OPTIONS                                                              |                                       | Source Lumens: Up: N/A |                    |  | Down: 3765   |  |
| Top Diffuser: CLOSED                                                                          | Dimmable: Forward/Reverse Phase to 1% |                        |                    |  |              |  |
| Bottom Diffuser: CLO                                                                          | SED GLASS                             | CRI: 93+               | Power Factor: >0.9 |  |              |  |
| All fixtures created by Hammerton are handcrafted by artisans. Dimensions may vary up to 7/8" |                                       |                        |                    |  |              |  |