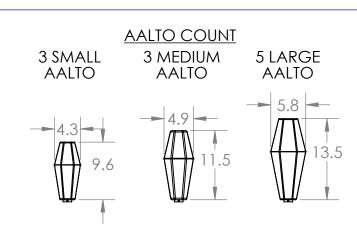

## SPECIFICATION DRAWING

Collection: Aalto Product #: CHB0049-11

Visit <u>hammertonstudio.com</u> for product options and specifications.

1/5/2018 (B)

| Mounting Packet: R                                                                            | Weight(lbs.): 70                      | Electrical Typ         | ical Type: LED     |  | CCT: 2700 K  |  |
|-----------------------------------------------------------------------------------------------|---------------------------------------|------------------------|--------------------|--|--------------|--|
| UL Location: DRY                                                                              |                                       | Elec. Qty:11           | Wattage: 57        |  | Voltage: 120 |  |
| Finish: SEE WEB SITE FOR OPTIONS                                                              |                                       | Source Lumens: Up: N/A |                    |  | Down: 3765   |  |
| Top Diffuser: CLOSED                                                                          | Dimmable: Forward/Reverse Phase to 1% |                        |                    |  |              |  |
| Bottom Diffuser: CLO                                                                          | SED GLASS                             | CRI: 93+               | Power Factor: >0.9 |  |              |  |
| All fixtures created by Hammerton are handcrafted by artisans. Dimensions may vary up to 7/8" |                                       |                        |                    |  |              |  |