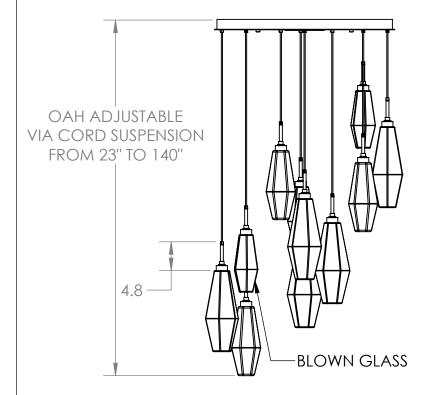

## SPECIFICATION DRAWING

Collection: Aalto Product #: CHB0049-11

Visit <u>hammertonstudio.com</u> for product options and specifications.

1/5/2018 (B)

| Mounting Packet: R                                                                            | Weight(lbs.): 70                      | Electrical Typ         | ical Type: LED     |  | CCT: 2700 K  |  |
|-----------------------------------------------------------------------------------------------|---------------------------------------|------------------------|--------------------|--|--------------|--|
| UL Location: DRY                                                                              |                                       | Elec. Qty:11           | Wattage: 57        |  | Voltage: 120 |  |
| Finish: SEE WEB SITE FOR OPTIONS                                                              |                                       | Source Lumens: Up: N/A |                    |  | Down: 3765   |  |
| Top Diffuser: CLOSED                                                                          | Dimmable: Forward/Reverse Phase to 1% |                        |                    |  |              |  |
| Bottom Diffuser: CLO                                                                          | SED GLASS                             | CRI: 93+               | Power Factor: >0.9 |  |              |  |
| All fixtures created by Hammerton are handcrafted by artisans. Dimensions may vary up to 7/8" |                                       |                        |                    |  |              |  |

All fixtures created by Hammerton are handcrafted by artisans. Dimensions may vary up to 7/8".

© Copyright 2017. All rights in design, detail or invention of this drawing are reserved as the property of Hammerton. Any imitation or adaptation without written consent is strictly prohibited.