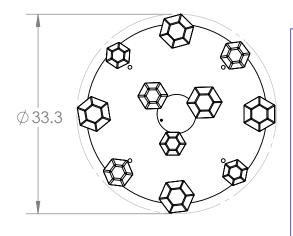

## SPECIFICATION DRAWING

Collection: Aalto Product #: CHB0049-11

Visit <u>hammertonstudio.com</u> for product options and specifications.

1/5/2018 (B)

| Mounting Packet: R                                                                            | Weight(lbs.): 70                      | Electrical Typ         | ical Type: LED     |  | CCT: 2700 K  |  |
|-----------------------------------------------------------------------------------------------|---------------------------------------|------------------------|--------------------|--|--------------|--|
| UL Location: DRY                                                                              |                                       | Elec. Qty:11           | Wattage: 57        |  | Voltage: 120 |  |
| Finish: SEE WEB SITE FOR OPTIONS                                                              |                                       | Source Lumens: Up: N/A |                    |  | Down: 3765   |  |
| Top Diffuser: CLOSED                                                                          | Dimmable: Forward/Reverse Phase to 1% |                        |                    |  |              |  |
| Bottom Diffuser: CLO                                                                          | SED GLASS                             | CRI: 93+               | Power Factor: >0.9 |  |              |  |
| All fixtures created by Hammerton are handcrafted by artisans. Dimensions may vary up to 7/8" |                                       |                        |                    |  |              |  |