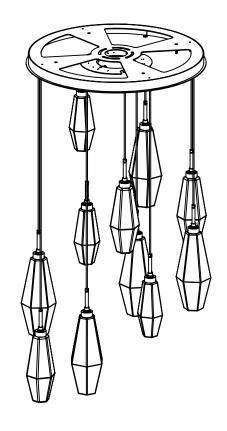

## SPECIFICATION DRAWING

Collection: Aalto Product #: CHB0049-11

Visit <u>hammertonstudio.com</u> for product options and specifications.

1/5/2018 (B)

| Mounting Packet: R                                                                            | Weight(lbs.): 70                      | Electrical Typ         | ical Type: LED     |  | CCT: 2700 K  |  |
|-----------------------------------------------------------------------------------------------|---------------------------------------|------------------------|--------------------|--|--------------|--|
| UL Location: DRY                                                                              |                                       | Elec. Qty:11           | Wattage: 57        |  | Voltage: 120 |  |
| Finish: SEE WEB SITE FOR OPTIONS                                                              |                                       | Source Lumens: Up: N/A |                    |  | Down: 3765   |  |
| Top Diffuser: CLOSED                                                                          | Dimmable: Forward/Reverse Phase to 1% |                        |                    |  |              |  |
| Bottom Diffuser: CLO                                                                          | SED GLASS                             | CRI: 93+               | Power Factor: >0.9 |  |              |  |
| All fixtures created by Hammerton are handcrafted by artisans. Dimensions may vary up to 7/8" |                                       |                        |                    |  |              |  |