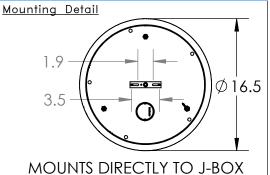

## Product #: CHB0049-03

 Mounting Packet: W
 Weight(lbs.): 14
 Electrical Type: LED
 C CT: 2700 K
 M

 UL Location: DRY
 Elec. Qty:3
 Wattage: 16
 Voltage: 120

 Finish: SEE WEB SITE FOR OPTIONS
 Source Lumers: UP: N/A
 DOWN:1025

 Top Diffuser: CLOSED
 Dimmable: For Variable
 Down: 1007

 Bottom Diffuser: CLOSED GLASS
 CRI: 93+
 Power Factor: >0.9

 All fixtures created by Hammerton are handcrafted by artisans. Dimersions may be of 7/8".
 © Copyright 2016. All rights in design, detail or invention of this drawing are reserved as the property of Hammerton. Any imitation or adaptation without written constraints by artistice.
 Bottom Life (801)73-8095