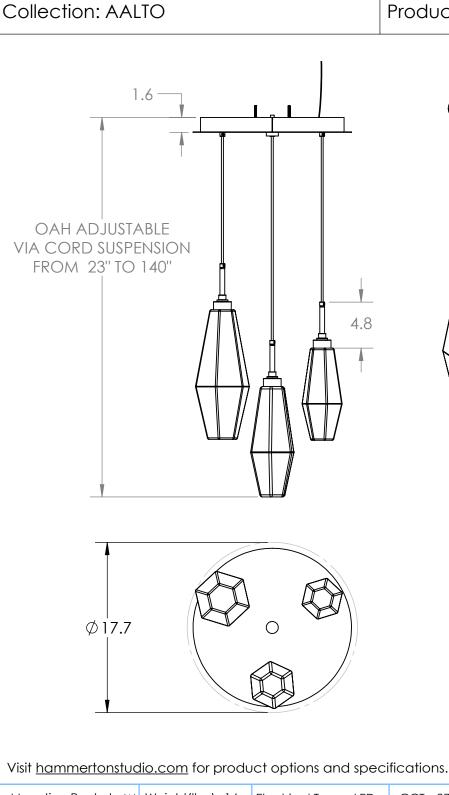

## Product #: CHB0049-03

 Mounting Packet: W
 Weight(lbs.): 14
 Electrical Type: LED
 C CT: 2700 K
 M

 UL Location: DRY
 Elec. Qty:3
 Wattage: 16
 Voltage: 120

 Finish: SEE WEB SITE FOR OPTIONS
 Source Lumers: UP: N/A
 DOWN:1025

 Top Diffuser: CLOSED
 Dimmable: For Variable
 Down: 1007

 Bottom Diffuser: CLOSED GLASS
 CRI: 93+
 Power Factor: >0.9

 All fixtures created by Hammerton are handcrafted by artisans. Dimersions may be of 7/8".
 © Copyright 2016. All rights in design, detail or invention of this drawing are reserved as the property of Hammerton. Any imitation or adaptation without written constraints by artistice.
 Bottom Life (801)73-8095