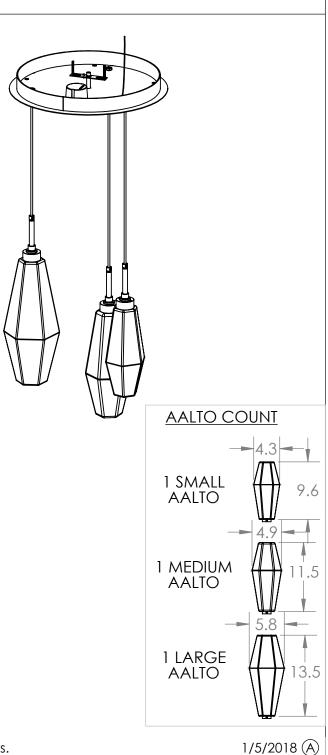

## Product #: CHB0049-03

 Mounting Packet: W
 Weight(lbs.): 14
 Electrical Type: LED
 C CT: 2700 K
 M

 UL Location: DRY
 Elec. Qty:3
 Wattage: 16
 Voltage: 120

 Finish: SEE WEB SITE FOR OPTIONS
 Source Lumers: UP: N/A
 DOWN:1025

 Top Diffuser: CLOSED
 Dimmable: For Variable
 Down: 1007

 Bottom Diffuser: CLOSED GLASS
 CRI: 93+
 Power Factor: >0.9

 All fixtures created by Hammerton are handcrafted by artisans. Dimersions may be of 7/8".
 © Copyright 2016. All rights in design, detail or invention of this drawing are reserved as the property of Hammerton. Any imitation or adaptation without written constraints by artistice.
 Bottom Life (801)73-8095