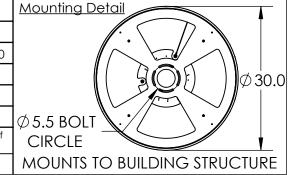

## **HAMMERTON**STUDIO<sup>®</sup>

SPECIFICATION DRAWING

Collection: TERRA Product #: CHB0047-11

Bulbs Not Included

Visit <u>hammertonstudio.com</u> for product options and specifications.

6/19/2017 (A)

| Mounting Packet: R               | Electrical Type: INCANDESCENT |
|----------------------------------|-------------------------------|
| Approximate lbs.: 90             | Bulb Qty: 11 Bulb Type: A19   |
| Finish: SEE WEB SITE FOR OPTIONS | Wattage: 40 Voltage: 120      |
| Top Diffuser: CLOSED GLASS       | Socket Type: MEDIUM BASE, E26 |
| Bottom Diffuser: OPEN            | UL Location: DRY              |
| _                                | -                             |