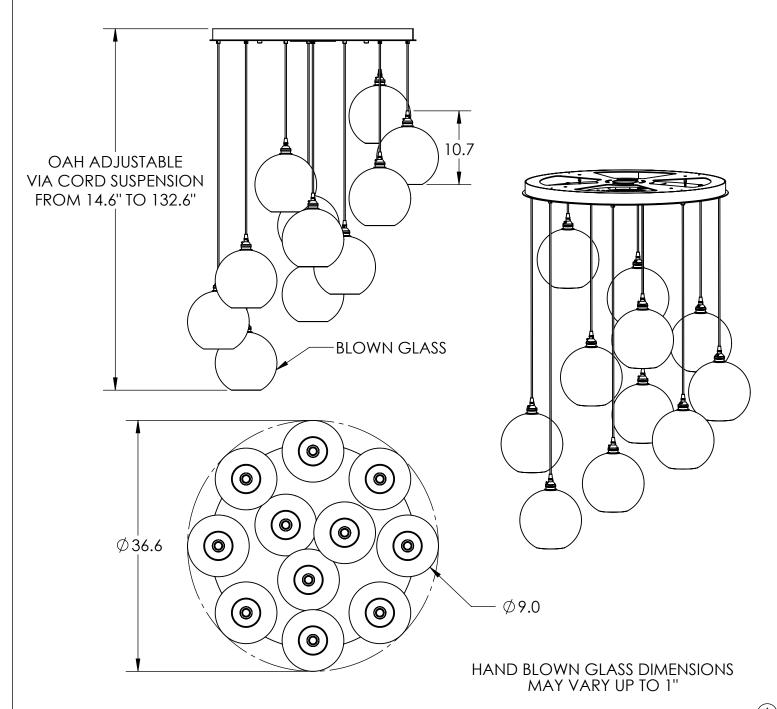

## **HAMMERTON**STUDIO<sup>®</sup>

SPECIFICATION DRAWING

Collection: TERRA Product #: CHB0047-11

Bulbs Not Included

Visit <u>hammertonstudio.com</u> for product options and specifications.

6/19/2017 (A)

| Mounting Packet: R               | Electrical Type: INCANDESCENT |
|----------------------------------|-------------------------------|
| Approximate lbs.: 90             | Bulb Qty: 11 Bulb Type: A19   |
| Finish: SEE WEB SITE FOR OPTIONS | Wattage: 40 Voltage: 120      |
| Top Diffuser: CLOSED GLASS       | Socket Type: MEDIUM BASE, E26 |
| Bottom Diffuser: OPEN            | UL Location: DRY              |
| _                                | -                             |

All fixtures created by Hammerton are handcrafted by artisans. Dimensions may vary up to 7/8".

© Copyright 2017. All rights in design, detail or invention of this drawing are reserved as the property of Hammerton. Any imitation or adaptation without written consent is strictly prohibited.