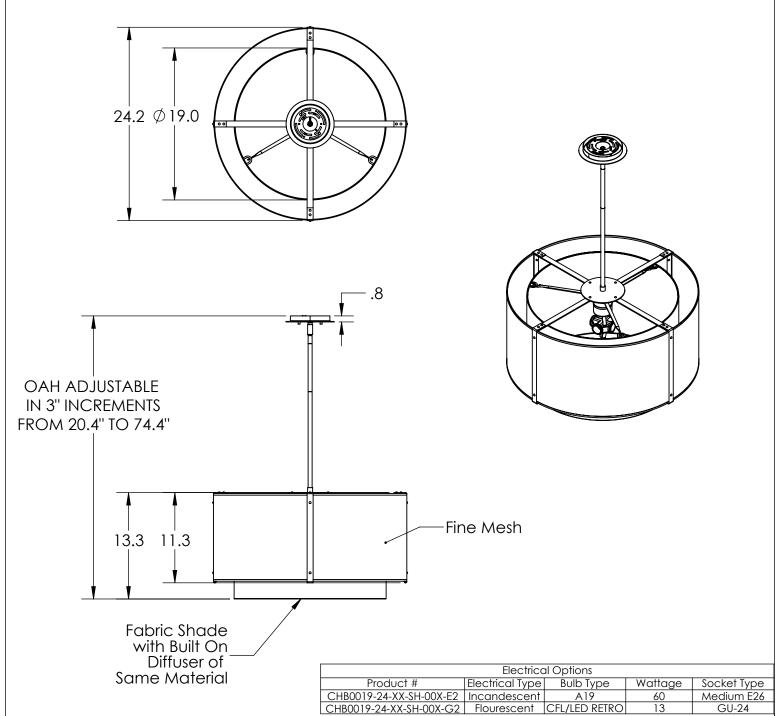

## SPECIFICATION DRAWING

Collection: UPTOWN MESH Product #: CHB0019-24-SH

Bulbs Not Included Visit <u>hammertonstudio.com</u> for product options and specifications.

3/23/2016 (B)

| Mounting Packet: Y               | Electrical Type: SEE TABLE       |
|----------------------------------|----------------------------------|
| Approximate lbs.: 13             | Bulb Qty: 4 Bulb Type: SEE TABLE |
| Finish: SEE WEB SITE FOR OPTIONS | Wattage: SEE TABLE Voltage: 120  |
| Top Diffuser: OPEN               | Socket Type: SEE TABLE           |
| Bottom Diffuser: FABRIC          | UL Location: DRY                 |
|                                  |                                  |

All fixtures created by Hammerton are handcrafted by artisans. Dimensions may vary up to 7/8".

© Copyright 2016. All rights in design, detail or invention of this drawing are reserved as the property of Hammerton. Any imitation or adaptation without written consent is strictly prohibited.