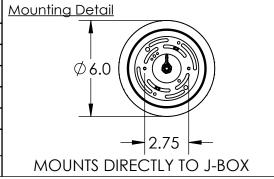

## SPECIFICATION DRAWING

Collection: UPTOWN MESH Product #: CHB0019-24-SH

Bulbs Not Included Visit <u>hammertonstudio.com</u> for product options and specifications.

3/23/2016 (B)

| Mounting Packet: Y               | Electrical Type: SEE TABLE       |
|----------------------------------|----------------------------------|
| Approximate lbs.: 13             | Bulb Qty: 4 Bulb Type: SEE TABLE |
| Finish: SEE WEB SITE FOR OPTIONS | Wattage: SEE TABLE Voltage: 120  |
| Top Diffuser: OPEN               | Socket Type: SEE TABLE           |
| Bottom Diffuser: FABRIC          | UL Location: DRY                 |
|                                  |                                  |