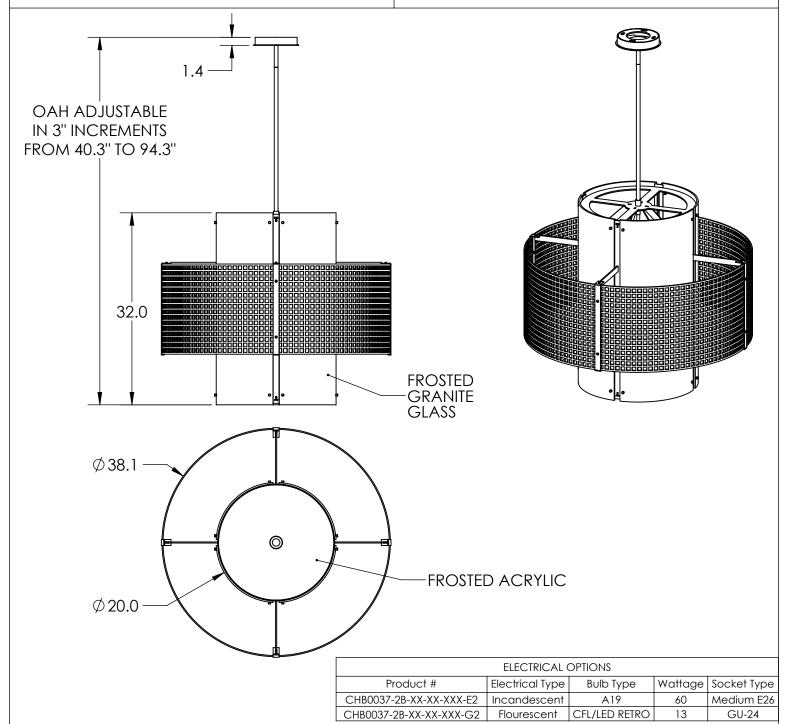

## SPECIFICATION DRAWING

Collection: TWEED Product #: CHB0037-2B

Bulbs Not Included

Visit <u>hammertonstudio.com</u> for product options and specifications.

5/15/2017 (A

| Mounting Packet: S               | Electrical Type: SEE TABLE       |
|----------------------------------|----------------------------------|
| Approximate lbs.: 115            | Bulb Qty: 8 Bulb Type: SEE TABLE |
| Finish: SEE WEB SITE FOR OPTIONS | Wattage: SEE TABLE Voltage: 120  |
| Top Diffuser: OPEN               | Socket Type: SEE TABLE           |
| Bottom Diffuser: FROSTED ACRYLIC | UL Location: DRY                 |
|                                  |                                  |

All fixtures created by Hammerton are handcrafted by artisans. Dimensions may vary up to 7/8".

© Copyright 2016. All rights in design, detail or invention of this drawing are reserved as the property of Hammerton. Any imitation or adaptation without written consent is strictly prohibited.