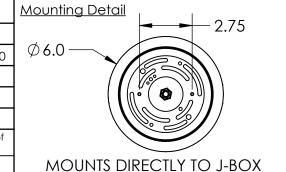

## SPECIFICATION DRAWING

Collection: DOWNTOWN Product #: CHB0020-31-SH

Bulbs Not Included Visit <u>hammertonstudio.com</u> for product options and specifications.

5/6/2016 (B)

| Mounting Packet: Y                                                                            | Electrical Type: SEE TABLE       |
|-----------------------------------------------------------------------------------------------|----------------------------------|
| Approximate lbs.: 18                                                                          | Bulb Qty: 4 Bulb Type: SEE TABLE |
| Finish: SEE WEB SITE FOR OPTIONS                                                              | Wattage: SEE TABLE Voltage: 120  |
| Top Diffuser: OPEN                                                                            | Socket Type: SEE TABLE           |
| Bottom Diffuser: FABRIC                                                                       | UL Location: DRY                 |
| All fixtures created by Hammerton are handcrafted by artisans. Dimensions may vary up to 7/8" |                                  |