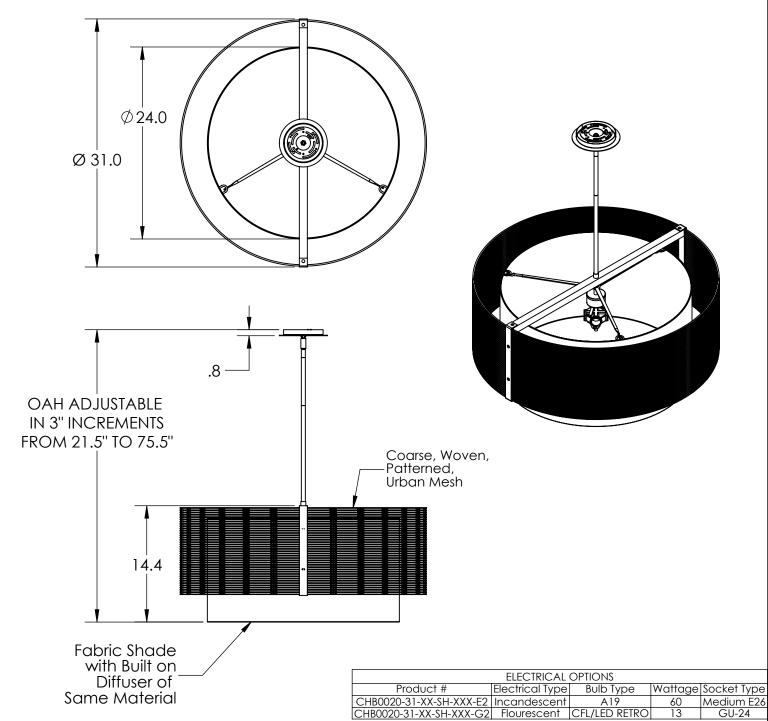

## SPECIFICATION DRAWING

Collection: DOWNTOWN Product #: CHB0020-31-SH

Bulbs Not Included Visit <u>hammertonstudio.com</u> for product options and specifications.

5/6/2016 (B)

| Mounting Packet: Y                                                                            | Electrical Type: SEE TABLE       |
|-----------------------------------------------------------------------------------------------|----------------------------------|
| Approximate lbs.: 18                                                                          | Bulb Qty: 4 Bulb Type: SEE TABLE |
| Finish: SEE WEB SITE FOR OPTIONS                                                              | Wattage: SEE TABLE Voltage: 120  |
| Top Diffuser: OPEN                                                                            | Socket Type: SEE TABLE           |
| Bottom Diffuser: FABRIC                                                                       | UL Location: DRY                 |
| All fixtures created by Hammerton are handcrafted by artisans. Dimensions may vary up to 7/8" |                                  |