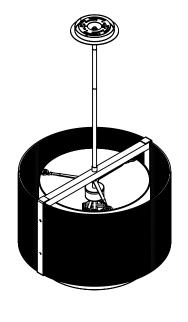

Visit <u>hammertonstudio.com</u> for product options and specifications. Bulbs Not Included

| Mounting Packet: Y               | Electrical Type: SEE TABLE       |
|----------------------------------|----------------------------------|
| Approximate lbs.: 15             | Bulb Qty: 4 Bulb Type: SEE TABLE |
| Finish: SEE WEB SITE FOR OPTIONS | Wattage: SEE TABLE Voltage: 120  |
| Top Diffuser: OPEN               | Socket Type: SEE TABLE           |
| Bottom Diffuser: OPEN            | UL Location: DRY                 |
|                                  | <u> </u>                         |