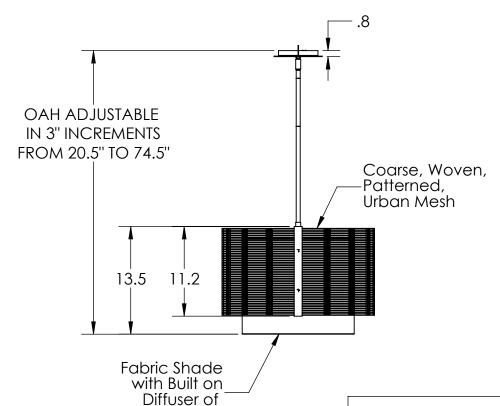

Visit <u>hammertonstudio.com</u> for product options and specifications. Bulbs Not Included

| Mounting Packet: Y               | Electrical Type: SEE TABLE       |
|----------------------------------|----------------------------------|
| Approximate lbs.: 15             | Bulb Qty: 4 Bulb Type: SEE TABLE |
| Finish: SEE WEB SITE FOR OPTIONS | Wattage: SEE TABLE Voltage: 120  |
| Top Diffuser: OPEN               | Socket Type: SEE TABLE           |
| Bottom Diffuser: OPEN            | UL Location: DRY                 |
|                                  | <u> </u>                         |

Same Material

All fixtures created by Hammerton are handcrafted by artisans. Dimensions may vary up to 7/8".

© Copyright 2016. All rights in design, detail or invention of this drawing are reserved as the property of Hammerton. Any imitation or adaptation without written consent is strictly prohibited.