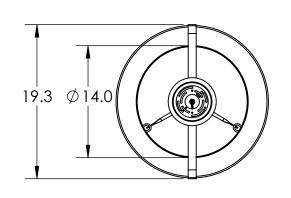

Visit <u>hammertonstudio.com</u> for product options and specifications. Bulbs Not Included

| Mounting Packet: Y               | Electrical Type: SEE TABLE       |
|----------------------------------|----------------------------------|
| Approximate lbs.: 15             | Bulb Qty: 4 Bulb Type: SEE TABLE |
| Finish: SEE WEB SITE FOR OPTIONS | Wattage: SEE TABLE Voltage: 120  |
| Top Diffuser: OPEN               | Socket Type: SEE TABLE           |
| Bottom Diffuser: OPEN            | UL Location: DRY                 |
|                                  | <u> </u>                         |