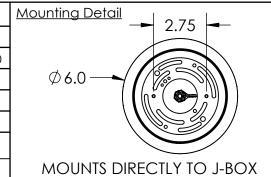

Visit <u>hammertonstudio.com</u> for product options and specifications. Bulbs Not Included

| Mounting Packet: Y               | Electrical Type: SEE TABLE       |
|----------------------------------|----------------------------------|
| Approximate lbs.: 15             | Bulb Qty: 4 Bulb Type: SEE TABLE |
| Finish: SEE WEB SITE FOR OPTIONS | Wattage: SEE TABLE Voltage: 120  |
| Top Diffuser: OPEN               | Socket Type: SEE TABLE           |
| Bottom Diffuser: OPEN            | UL Location: DRY                 |
|                                  | <u> </u>                         |