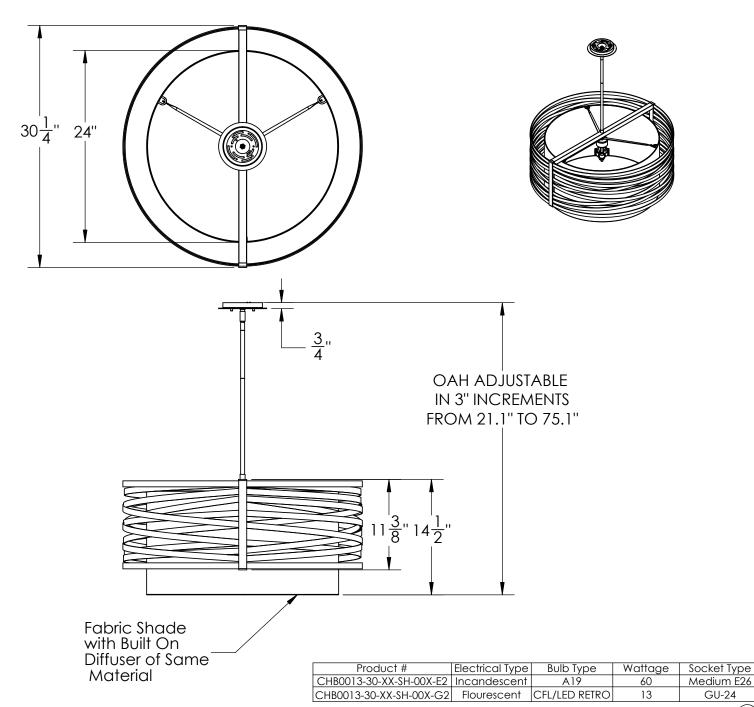

## SPECIFICATION DRAWING

Collection: TEMPEST Product #: CHB0013-30-SH

Bulbs Not Included

Visit <u>hammertonstudio.com</u> for product options and specifications.

5/16/2016 (D

| Mounting Packet: Y               | Electrical Type: SEE TABLE       |
|----------------------------------|----------------------------------|
| Approximate lbs.: 33             | Bulb Qty: 4 Bulb Type: SEE TABLE |
| Finish: SEE WEB SITE FOR OPTIONS | Wattage: SEE TABLE Voltage: 120  |
| Top Diffuser: OPEN               | Socket Type: SEE TABLE           |
| Bottom Diffuser: FABRIC          | UL Location: DRY                 |
|                                  |                                  |

All fixtures created by Hammerton are handcrafted by artisans. Dimensions may vary up to 7/8".

© Copyright 2016. All rights in design, detail or invention of this drawing are reserved as the property of Hammerton. Any imitation or adaptation without written consent is strictly prohibited.