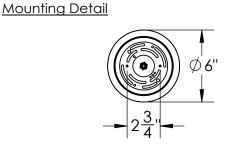

Hammerton Inc. 217 Wright Brothers Dr. Salt Lake City, UT 84116 (801)973-8095

MOUNTS DIRECTLY TO J-BOX