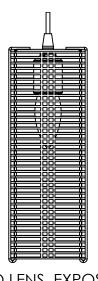

## SPECIFICATION DRAWING

Collection: DOWNTOWN | Product #: CHB0020-03

LENS OPTIONS

FROSTED GLASS CYLINDER, Ø3" X 10" TALL

Bulbs Not Included

Visit hammertonstudio.com for product options and specifications.

1/12/2016

| Mounting Packet: W               | Electrical Type: SEE TABLE      |
|----------------------------------|---------------------------------|
| Approximate lbs.: 17             | Bulb Qty:3 Bulb Type: SEE TABLE |
| Finish: SEE WEB SITE FOR OPTIONS | Wattage: SEE TABLE Voltage: 120 |
| Top Diffuser: OPEN               | Socket Type: SEE TABLE          |
| Bottom Diffuser: OPEN            | UL Location: DRY                |