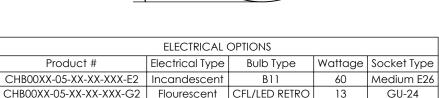

1/12/2016

| Mounting Packet: W               | Electrical Type: SEE TABLE      |
|----------------------------------|---------------------------------|
| Approximate lbs.: 17             | Bulb Qty:3 Bulb Type: SEE TABLE |
| Finish: SEE WEB SITE FOR OPTIONS | Wattage: SEE TABLE Voltage: 120 |
| Top Diffuser: OPEN               | Socket Type: SEE TABLE          |
| Bottom Diffuser: OPEN            | UL Location: DRY                |