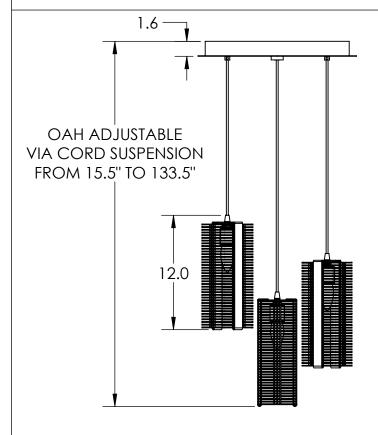

## SPECIFICATION DRAWING

Collection: DOWNTOWN | Product #: CHB0020-03

LENS OPTIONS

FROSTED GLASS CYLINDER, Ø3" X 10" TALL

Bulbs Not Included

Visit hammertonstudio.com for product options and specifications.

1/12/2016

| Mounting Packet: W               | Electrical Type: SEE TABLE      |
|----------------------------------|---------------------------------|
| Approximate lbs.: 17             | Bulb Qty:3 Bulb Type: SEE TABLE |
| Finish: SEE WEB SITE FOR OPTIONS | Wattage: SEE TABLE Voltage: 120 |
| Top Diffuser: OPEN               | Socket Type: SEE TABLE          |
| Bottom Diffuser: OPEN            | UL Location: DRY                |