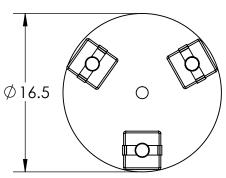

1/12/2016

| Mounting Packet: W               | Electrical Type: SEE TABLE      |
|----------------------------------|---------------------------------|
| Approximate lbs.: 17             | Bulb Qty:3 Bulb Type: SEE TABLE |
| Finish: SEE WEB SITE FOR OPTIONS | Wattage: SEE TABLE Voltage: 120 |
| Top Diffuser: OPEN               | Socket Type: SEE TABLE          |
| Bottom Diffuser: OPEN            | UL Location: DRY                |