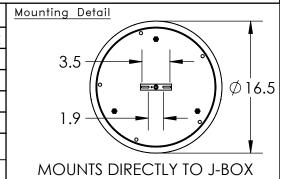

1/12/2016

| Mounting Packet: W               | Electrical Type: SEE TABLE      |
|----------------------------------|---------------------------------|
| Approximate lbs.: 17             | Bulb Qty:3 Bulb Type: SEE TABLE |
| Finish: SEE WEB SITE FOR OPTIONS | Wattage: SEE TABLE Voltage: 120 |
| Top Diffuser: OPEN               | Socket Type: SEE TABLE          |
| Bottom Diffuser: OPEN            | UL Location: DRY                |