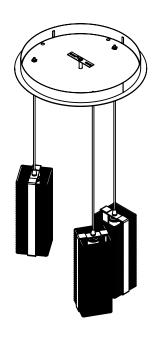

## SPECIFICATION DRAWING

Collection: DOWNTOWN | Product #: CHB0020-03

LENS OPTIONS

FROSTED GLASS CYLINDER, Ø3" X 10" TALL

Bulbs Not Included

Visit hammertonstudio.com for product options and specifications.

1/12/2016

| Mounting Packet: W               | Electrical Type: SEE TABLE      |
|----------------------------------|---------------------------------|
| Approximate lbs.: 17             | Bulb Qty:3 Bulb Type: SEE TABLE |
| Finish: SEE WEB SITE FOR OPTIONS | Wattage: SEE TABLE Voltage: 120 |
| Top Diffuser: OPEN               | Socket Type: SEE TABLE          |
| Bottom Diffuser: OPEN            | UL Location: DRY                |