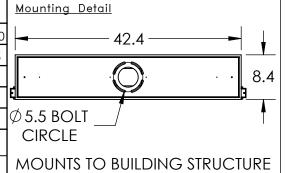

## SPECIFICATION DRAWING

Collection: PARALLEL GLASS

Product #: PLB0042-07

Visit <u>hammertonstudio.com</u> for product options and specifications.

8/30/2016 (A)

| Mounting Packet: R                                                                            | Weight(lbs.): 43 | Electrical Typ                       | e: LED                | CCT: 2700 K |              |
|-----------------------------------------------------------------------------------------------|------------------|--------------------------------------|-----------------------|-------------|--------------|
| UL Location: DRY                                                                              |                  | Elec. Qty:7                          | Wattage               | : 36        | Voltage: 120 |
| Finish: SEE WEB SITE FOR OPTIONS                                                              |                  | Source Lumer                         | ource Lumens: Up: N/A |             | Down: 2395   |
| Top Diffuser: CLOSED                                                                          |                  | Forward/Reverse Phase Dimmable To 1% |                       |             |              |
| Bottom Diffuser: FROS                                                                         | CRI: 90+         | Power Factor: >0.9                   |                       |             |              |
| All fixtures created by Hammerton are handcrafted by artisans. Dimensions may vary up to 7/8" |                  |                                      |                       |             | un to 7/8"   |