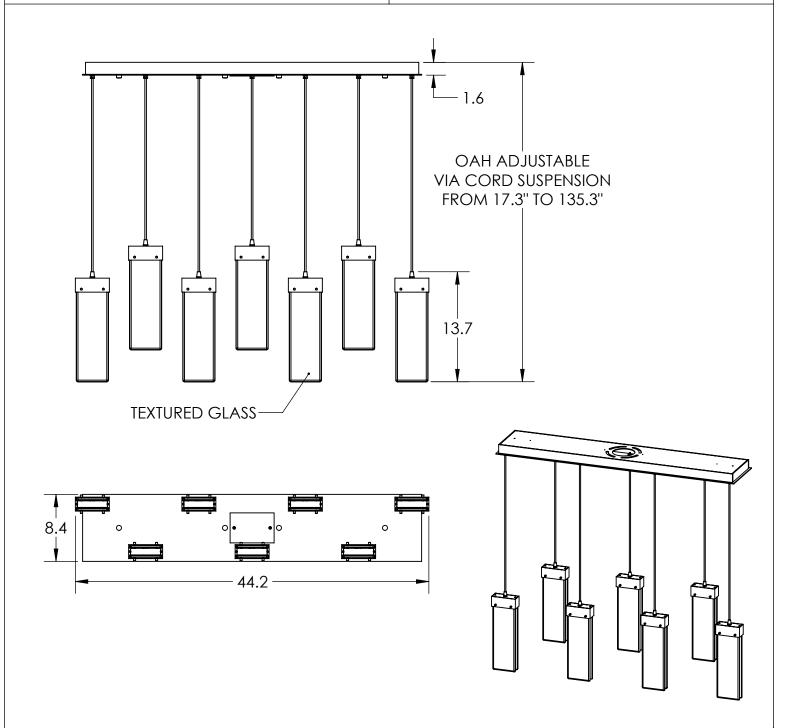

## SPECIFICATION DRAWING

Collection: PARALLEL GLASS

Product #: PLB0042-07

Visit <u>hammertonstudio.com</u> for product options and specifications.

8/30/2016 (A)

| Mounting Packet: R                                                                            | Weight(lbs.): 43 | Electrical Typ                       | e: LED                | CCT: 2700 K |              |
|-----------------------------------------------------------------------------------------------|------------------|--------------------------------------|-----------------------|-------------|--------------|
| UL Location: DRY                                                                              |                  | Elec. Qty:7                          | Wattage               | : 36        | Voltage: 120 |
| Finish: SEE WEB SITE FOR OPTIONS                                                              |                  | Source Lumer                         | ource Lumens: Up: N/A |             | Down: 2395   |
| Top Diffuser: CLOSED                                                                          |                  | Forward/Reverse Phase Dimmable To 1% |                       |             |              |
| Bottom Diffuser: FROS                                                                         | CRI: 90+         | Power Factor: >0.9                   |                       |             |              |
| All fixtures created by Hammerton are handcrafted by artisans. Dimensions may vary up to 7/8" |                  |                                      |                       |             | un to 7/8"   |