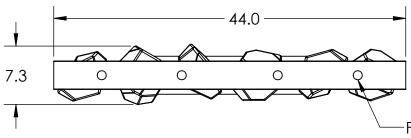

## SPECIFICATION DRAWING

Collection: GEM Product #: PLB0039-0B

FROSTED GLASS DIFFUSERS

Visit hammertonstudio.com for product options and specifications.

1/13/2016

| Mounting Packet: X                 | Electrical Type: LED                     |         | CCT: 2700 K |             | T   |
|------------------------------------|------------------------------------------|---------|-------------|-------------|-----|
| Approximate lbs.: 35               | Bulb Qty:10                              | Wattage | :36         | Voltage:120 | , ] |
| Finish: SEE WEB SITE FOR OPTIONS   | ONS Source Output: Down:1370lm Up:1075lm |         |             |             |     |
| Diffusers Top:Glass / Bottom:Glass | Forward/Reverse Phase Dimmable To 1%     |         |             |             | 6   |
| UL Location: DRY                   | CRI:90+ Power Factor:>0.9                |         |             |             |     |
| All (C.)                           |                                          |         |             |             |     |