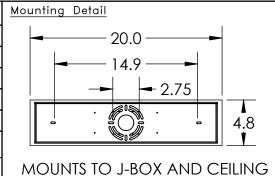

## SPECIFICATION DRAWING

Collection: GEM Product #: PLB0039-0B

FROSTED GLASS DIFFUSERS

Visit hammertonstudio.com for product options and specifications.

1/13/2016

| Mounting Packet: X                 | Electrical Type: LED                     |         | CCT: 2700 K |             | T   |
|------------------------------------|------------------------------------------|---------|-------------|-------------|-----|
| Approximate lbs.: 35               | Bulb Qty:10                              | Wattage | :36         | Voltage:120 | , ] |
| Finish: SEE WEB SITE FOR OPTIONS   | ONS Source Output: Down:1370lm Up:1075lm |         |             |             |     |
| Diffusers Top:Glass / Bottom:Glass | Forward/Reverse Phase Dimmable To 1%     |         |             |             | 6   |
| UL Location: DRY                   | CRI:90+ Power Factor:>0.9                |         |             |             |     |
| All (C.)                           |                                          |         |             |             |     |