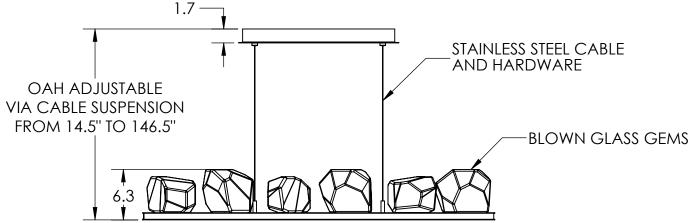

## SPECIFICATION DRAWING

Collection: GEM Product #: PLB0039-0B

FROSTED GLASS DIFFUSERS

Visit hammertonstudio.com for product options and specifications.

1/13/2016

| Mounting Packet: X                 | Electrical Type: LED                     |         | CCT: 2700 K |             | T   |
|------------------------------------|------------------------------------------|---------|-------------|-------------|-----|
| Approximate lbs.: 35               | Bulb Qty:10                              | Wattage | :36         | Voltage:120 | , ] |
| Finish: SEE WEB SITE FOR OPTIONS   | ONS Source Output: Down:1370lm Up:1075lm |         |             |             |     |
| Diffusers Top:Glass / Bottom:Glass | Forward/Reverse Phase Dimmable To 1%     |         |             |             | 6   |
| UL Location: DRY                   | CRI:90+ Power Factor:>0.9                |         |             |             |     |
| All (C.)                           |                                          |         |             |             |     |