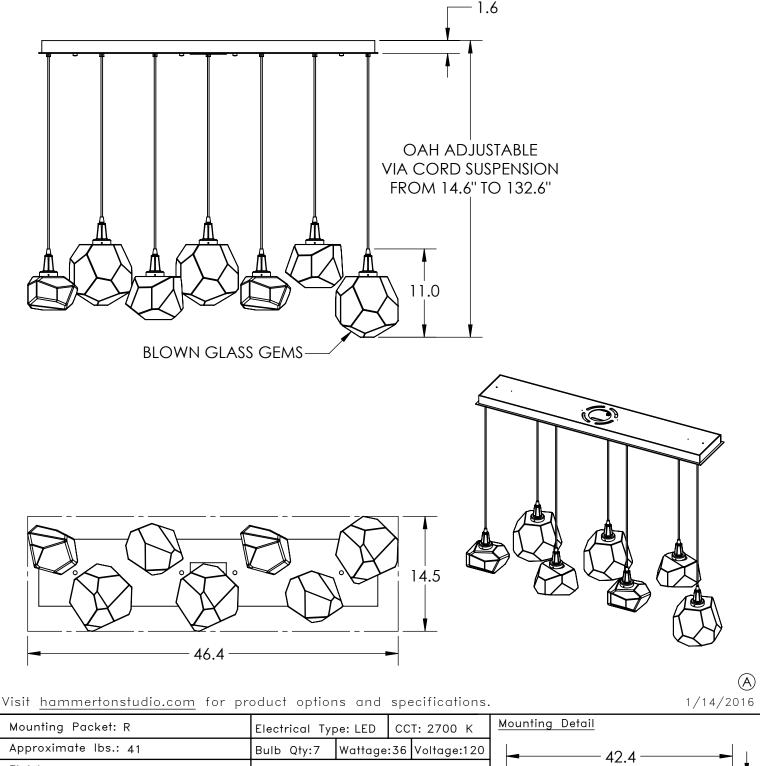

## HAMMERTONSTUDIO" SPECIFICATION DRAWING Collection: GEM Product #: PLB0039-07 - 1.6

| Approximate lbs.: 41                                                                                                                                                                               | Bulb Qty:7                           | Wattage:36 | Voltage:120 |          | 42 4            | <b>—</b> |
|----------------------------------------------------------------------------------------------------------------------------------------------------------------------------------------------------|--------------------------------------|------------|-------------|----------|-----------------|----------|
| Finish: SEE WEB SITE FOR OPTIONS                                                                                                                                                                   | Source Output: 23951m                |            |             |          | 72,7            |          |
| Diffusers Top:Closed / Bottom:Glass                                                                                                                                                                | Forward/Reverse Phase Dimmable To 1% |            |             |          |                 | · · 8.4  |
| UL Location: DRY                                                                                                                                                                                   | CRI:90+                              | Power Fo   | ictor:>0.9  |          |                 |          |
| All fixtures created by Hammerton are handcrafted by artisans. Dimensions may vary up to $7/8$ ".                                                                                                  |                                      |            |             | Ø 5.5 BO | /               | <b>▲</b> |
| © Copyright 2015. All rights in design, detail or invention of this drawing are reserved as the property of Hammerton. Any imitation or adaptation without written consent is strictly prohibited. |                                      |            |             | CIRCLE   |                 |          |
| Hammerton Inc. 217 Wright Brothers Dr. Salt Lake City, UT 84116 (801)973-8095                                                                                                                      |                                      |            |             | MOUNT    | s to building s | TRUCTURE |