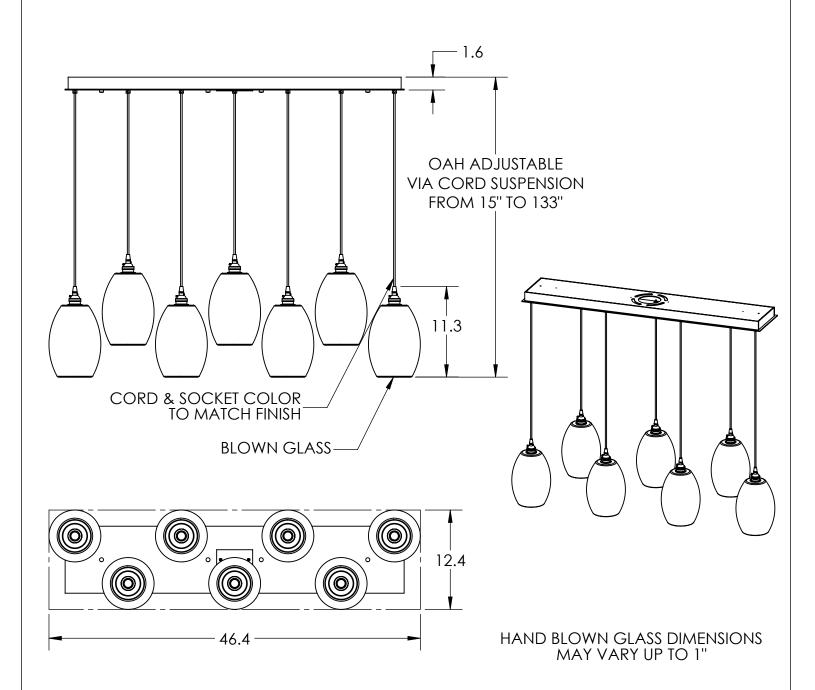

## SPECIFICATION DRAWING

Collection: ELLISSE Product #: PLB0035-07

Bulbs Not Included

Visit <u>hammertonstudio.com</u> for product options and specifications.

Mounting Packet: R

Approximate Ibs.: 57

Bulb Qty: 7

Bulb Type: A

Finish: SEE WEB SITE FOR OPTIONS

Wattage: 40

Voltage: 120

Top Diffuser: CLOSED

Socket Type: MEDIUM, E26 BASE

Bottom Diffuser: OPEN

UL Location: DRY

All fixtures created by Hammerton are handcrafted by artisans. Dimensions may vary up to 7/8".

© Copyright 2016. All rights in design, detail or invention of this drawing are reserved as the property of Hammerton. Any imitation or adaptation without written consent is strictly prohibited.