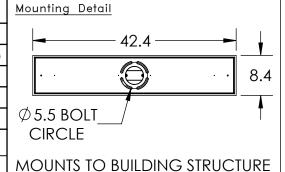

## SPECIFICATION DRAWING

Collection: ELLISSE Product #: PLB0035-07

Bulbs Not Included

Visit <u>hammertonstudio.com</u> for product options and specifications.

Mounting Packet: R

Approximate Ibs.: 57

Bulb Qty: 7

All fixtures created by Hammerton are handcrafted by artisans. Dimensions may vary up to 7/8".

© Copyright 2016. All rights in design, detail or invention of this drawing are reserved as the property of Hammerton. Any imitation or adaptation without written consent is strictly prohibited.