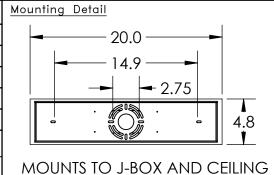

## SPECIFICATION DRAWING

Collection: CARLYLE Product #: PLB0033-0B

Visit hammertonstudio.com for product options and specifications.

1/14/2016

| Mounting Packet: X                                                                             | Electrical Type: LED                 |                   | CCT: 2700 K |             |
|------------------------------------------------------------------------------------------------|--------------------------------------|-------------------|-------------|-------------|
| Approximate lbs.: 28                                                                           | Bulb Qty:10                          | Wattage           | :36         | Voltage:120 |
| Finish: SEE WEB SITE FOR OPTIONS                                                               | Source Output: Down:1370lm Up:1075lm |                   |             |             |
| Diffusers Top:Open / Bottom:Glass                                                              | Forward/Reverse Phase Dimmable To 1% |                   |             |             |
| UL Location: Dry                                                                               | CRI: 90+                             | Power Factor:>0.9 |             |             |
| All fixtures created by Hammerton are handcrafted by artisans. Dimensions may vary up to 7/8". |                                      |                   |             |             |