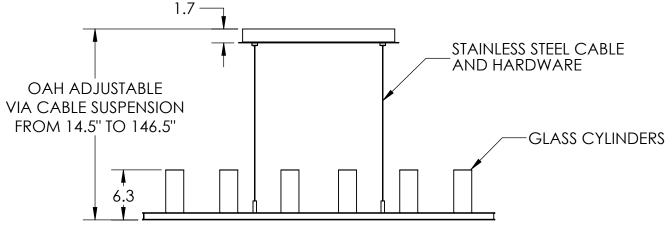

## SPECIFICATION DRAWING

Collection: CARLYLE Product #: PLB0033-0B

Visit hammertonstudio.com for product options and specifications.

1/14/2016

| Mounting Packet: X                                                                             | Electrical Type: LED                 |                   | CCT: 2700 K |             |
|------------------------------------------------------------------------------------------------|--------------------------------------|-------------------|-------------|-------------|
| Approximate lbs.: 28                                                                           | Bulb Qty:10                          | Wattage           | :36         | Voltage:120 |
| Finish: SEE WEB SITE FOR OPTIONS                                                               | Source Output: Down:1370lm Up:1075lm |                   |             |             |
| Diffusers Top:Open / Bottom:Glass                                                              | Forward/Reverse Phase Dimmable To 1% |                   |             |             |
| UL Location: Dry                                                                               | CRI: 90+                             | Power Factor:>0.9 |             |             |
| All fixtures created by Hammerton are handcrafted by artisans. Dimensions may vary up to 7/8". |                                      |                   |             |             |