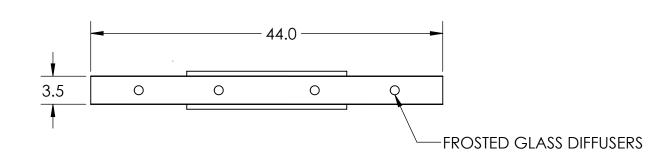

## SPECIFICATION DRAWING

Collection: CARLYLE Product #: PLB0033-0B

Visit hammertonstudio.com for product options and specifications.

1/14/2016

| Mounting Packet: X                                                                             | Electrical Type: LED                 |                   | CCT: 2700 K |             |
|------------------------------------------------------------------------------------------------|--------------------------------------|-------------------|-------------|-------------|
| Approximate lbs.: 28                                                                           | Bulb Qty:10                          | Wattage           | :36         | Voltage:120 |
| Finish: SEE WEB SITE FOR OPTIONS                                                               | Source Output: Down:1370lm Up:1075lm |                   |             |             |
| Diffusers Top:Open / Bottom:Glass                                                              | Forward/Reverse Phase Dimmable To 1% |                   |             |             |
| UL Location: Dry                                                                               | CRI: 90+                             | Power Factor:>0.9 |             |             |
| All fixtures created by Hammerton are handcrafted by artisans. Dimensions may vary up to 7/8". |                                      |                   |             |             |