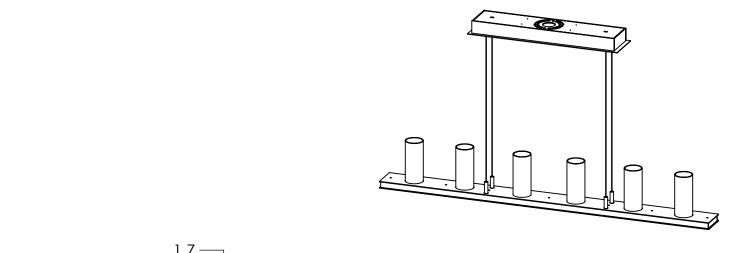

## SPECIFICATION DRAWING

Collection: CARLYLE Product #: PLB0033-0B

Visit hammertonstudio.com for product options and specifications.

1/14/2016

| Mounting Packet: X                                                                             | Electrical Type: LED                 |                   | CCT: 2700 K |             |
|------------------------------------------------------------------------------------------------|--------------------------------------|-------------------|-------------|-------------|
| Approximate lbs.: 28                                                                           | Bulb Qty:10                          | Wattage           | :36         | Voltage:120 |
| Finish: SEE WEB SITE FOR OPTIONS                                                               | Source Output: Down:1370lm Up:1075lm |                   |             |             |
| Diffusers Top:Open / Bottom:Glass                                                              | Forward/Reverse Phase Dimmable To 1% |                   |             |             |
| UL Location: Dry                                                                               | CRI: 90+                             | Power Factor:>0.9 |             |             |
| All fixtures created by Hammerton are handcrafted by artisans. Dimensions may vary up to 7/8". |                                      |                   |             |             |