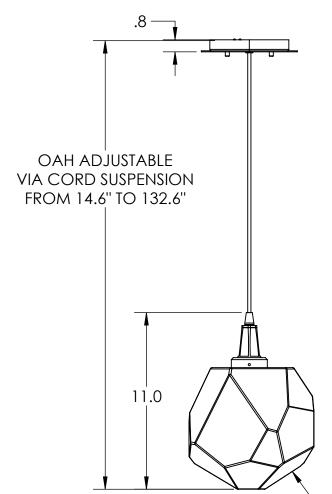

## SPECIFICATION DRAWING

Collection: GEM Product #: LAB0039-01

-BLOWN GLASS GEMS

Visit <u>hammertonstudio.com</u> for product options and specifications.

1/14/2016

| Mounting Packet: Y                  | Electrical Type: LED |                                      | CCT: 2700 K |             |  |
|-------------------------------------|----------------------|--------------------------------------|-------------|-------------|--|
| Approximate lbs.: 5                 | Bulb Qty:1           | Wattage:8                            |             | Voltage:120 |  |
| Finish: SEE WEB SITE FOR OPTIONS    | Source Output: 4701m |                                      |             |             |  |
| Diffusers Top:Closed / Bottom:Glass | Forward/Rever        | Forward/Reverse Phase Dimmable To 1% |             |             |  |
| UL Location: DRY                    | CRI: 90+             | Power Factor:>0.9                    |             |             |  |
|                                     |                      |                                      |             |             |  |