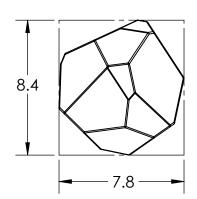

## SPECIFICATION DRAWING

Collection: GEM Product #: LAB0039-01

-BLOWN GLASS GEMS

Visit <u>hammertonstudio.com</u> for product options and specifications.

1/14/2016

| Mounting Packet: Y                  | Electrical Type: LED |                                      | CCT: 2700 K |             |  |
|-------------------------------------|----------------------|--------------------------------------|-------------|-------------|--|
| Approximate lbs.: 5                 | Bulb Qty:1           | Wattage:8                            |             | Voltage:120 |  |
| Finish: SEE WEB SITE FOR OPTIONS    | Source Output: 4701m |                                      |             |             |  |
| Diffusers Top:Closed / Bottom:Glass | Forward/Rever        | Forward/Reverse Phase Dimmable To 1% |             |             |  |
| UL Location: DRY                    | CRI: 90+             | Power Factor:>0.9                    |             |             |  |
|                                     |                      |                                      |             |             |  |