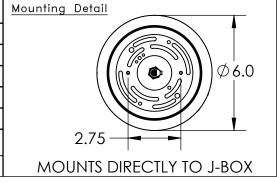

## SPECIFICATION DRAWING

Collection: GEM Product #: LAB0039-01

-BLOWN GLASS GEMS

Visit <u>hammertonstudio.com</u> for product options and specifications.

1/14/2016

| Mounting Packet: Y                  | Electrical Type: LED |                                      | CCT: 2700 K |             |  |
|-------------------------------------|----------------------|--------------------------------------|-------------|-------------|--|
| Approximate lbs.: 5                 | Bulb Qty:1           | Wattage:8                            |             | Voltage:120 |  |
| Finish: SEE WEB SITE FOR OPTIONS    | Source Output: 4701m |                                      |             |             |  |
| Diffusers Top:Closed / Bottom:Glass | Forward/Rever        | Forward/Reverse Phase Dimmable To 1% |             |             |  |
| UL Location: DRY                    | CRI: 90+             | Power Factor:>0.9                    |             |             |  |
|                                     |                      |                                      |             |             |  |