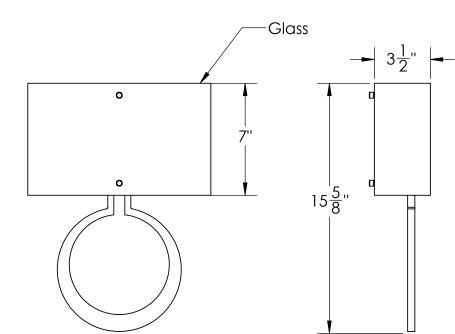

| Mounting Packet: U                                                                                                                                                                                               | Electrical Type: See Table      |  |  |  |  |
|------------------------------------------------------------------------------------------------------------------------------------------------------------------------------------------------------------------|---------------------------------|--|--|--|--|
| Approximate lbs.: 10                                                                                                                                                                                             | Bulb Qty:1 Bulb Type:See Table  |  |  |  |  |
| Finish: SEE WEB SITE FOR OPTIONS                                                                                                                                                                                 | Wattage: See Table Voltage: 120 |  |  |  |  |
| Top Diffuser: Open                                                                                                                                                                                               | Socket Type: See Table          |  |  |  |  |
| Bottom Diffuser: Closed Metal                                                                                                                                                                                    | UL Location: Dry                |  |  |  |  |
| All fixtures created by Hammerton are handcrafted by artisans. Dimensions may vary up to $7/8$ ".                                                                                                                |                                 |  |  |  |  |
| $^{igodold{O}}$ Copyright 2014. All rights in design, detail or invention of this drawing are reserved as the property of Hammerton. Any imitation or adaptation without written consent is strictly prohibited. |                                 |  |  |  |  |