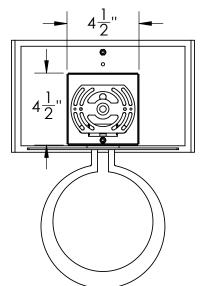

| Mounting Packet: U                                                                                                                                                                                               | Electrical Type: See Table      |  |  |  |  |
|------------------------------------------------------------------------------------------------------------------------------------------------------------------------------------------------------------------|---------------------------------|--|--|--|--|
| Approximate lbs.: 10                                                                                                                                                                                             | Bulb Qty:1 Bulb Type:See Table  |  |  |  |  |
| Finish: SEE WEB SITE FOR OPTIONS                                                                                                                                                                                 | Wattage: See Table Voltage: 120 |  |  |  |  |
| Top Diffuser: Open                                                                                                                                                                                               | Socket Type: See Table          |  |  |  |  |
| Bottom Diffuser: Closed Metal                                                                                                                                                                                    | UL Location: Dry                |  |  |  |  |
| All fixtures created by Hammerton are handcrafted by artisans. Dimensions may vary up to $7/8$ ".                                                                                                                |                                 |  |  |  |  |
| $^{igodold{O}}$ Copyright 2014. All rights in design, detail or invention of this drawing are reserved as the property of Hammerton. Any imitation or adaptation without written consent is strictly prohibited. |                                 |  |  |  |  |