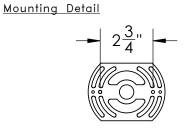

| Mounting Packet: U                                                                                                                                                                                               | Electrical Type: See Table      |  |  |  |  |
|------------------------------------------------------------------------------------------------------------------------------------------------------------------------------------------------------------------|---------------------------------|--|--|--|--|
| Approximate lbs.: 10                                                                                                                                                                                             | Bulb Qty:1 Bulb Type:See Table  |  |  |  |  |
| Finish: SEE WEB SITE FOR OPTIONS                                                                                                                                                                                 | Wattage: See Table Voltage: 120 |  |  |  |  |
| Top Diffuser: Open                                                                                                                                                                                               | Socket Type: See Table          |  |  |  |  |
| Bottom Diffuser: Closed Metal                                                                                                                                                                                    | UL Location: Dry                |  |  |  |  |
| All fixtures created by Hammerton are handcrafted by artisans. Dimensions may vary up to $7/8$ ".                                                                                                                |                                 |  |  |  |  |
| $^{igodold{O}}$ Copyright 2014. All rights in design, detail or invention of this drawing are reserved as the property of Hammerton. Any imitation or adaptation without written consent is strictly prohibited. |                                 |  |  |  |  |