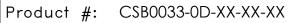

## SPECIFICATION DRAWING

| Electrical Option   |                 |               |         |             |
|---------------------|-----------------|---------------|---------|-------------|
| Product #           | Electrical Type | Bulb Type     | Wattage | Socket Type |
| CSB0033-0D-XX-XX-E2 | Incandescent    | A19           | 60      | Medium E26  |
| CSB0033-0D-XX-XX-G2 | Flourescent     | CFL/LED RETRO | 13      | GU-24       |
|                     |                 |               |         |             |