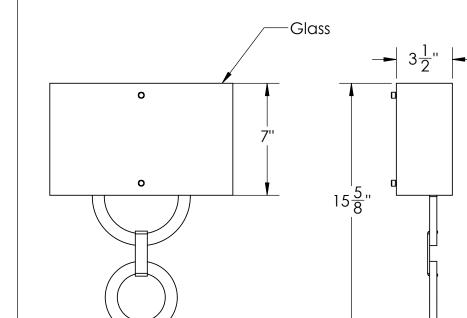

Hammerton Inc. 217 Wright Brothers Dr. Salt Lake City, UT 84116 (801)973-8095

| <u>Mounting</u> | Detail |
|-----------------|--------|
|                 |        |
|                 |        |

MOUNTS DIRECTLY TO J-BOX