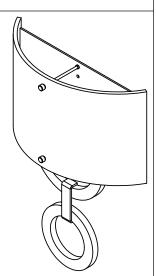

## SPECIFICATION DRAWING

| Electrical Option   |                 |               |         |             |
|---------------------|-----------------|---------------|---------|-------------|
| Product #           | Electrical Type | Bulb Type     | Wattage | Socket Type |
| CSB0033-0D-XX-XX-E2 | Incandescent    | A19           | 60      | Medium E26  |
| CSB0033-0D-XX-XX-G2 | Flourescent     | CFL/LED RETRO | 13      | GU-24       |
|                     |                 |               |         |             |

Bulbs Not Included Visit hammertonstudio.com for product options and specifications.

| Mounting Packet: U                                                                                                                                                                                          | Electrical Type: See Table      |  |  |  |
|-------------------------------------------------------------------------------------------------------------------------------------------------------------------------------------------------------------|---------------------------------|--|--|--|
| Approximate lbs.: 10                                                                                                                                                                                        | Bulb Qty:1 Bulb Type:See Table  |  |  |  |
| Finish: SEE WEB SITE FOR OPTIONS                                                                                                                                                                            | Wattage: See Table Voltage: 120 |  |  |  |
| Top Diffuser: Open                                                                                                                                                                                          | Socket Type: See Table          |  |  |  |
| Bottom Diffuser: Closed Metal                                                                                                                                                                               | UL Location: Dry                |  |  |  |
| All fixtures created by Hammerton are handcrafted by artisans. Dimensions may vary up to $7/8$ ".                                                                                                           |                                 |  |  |  |
| $^{\odot}$ Copyright 2014. All rights in design, detail or invention of this drawing are reserved as the property of Hammerton. Any imitation or adaptation without written consent is strictly prohibited. |                                 |  |  |  |