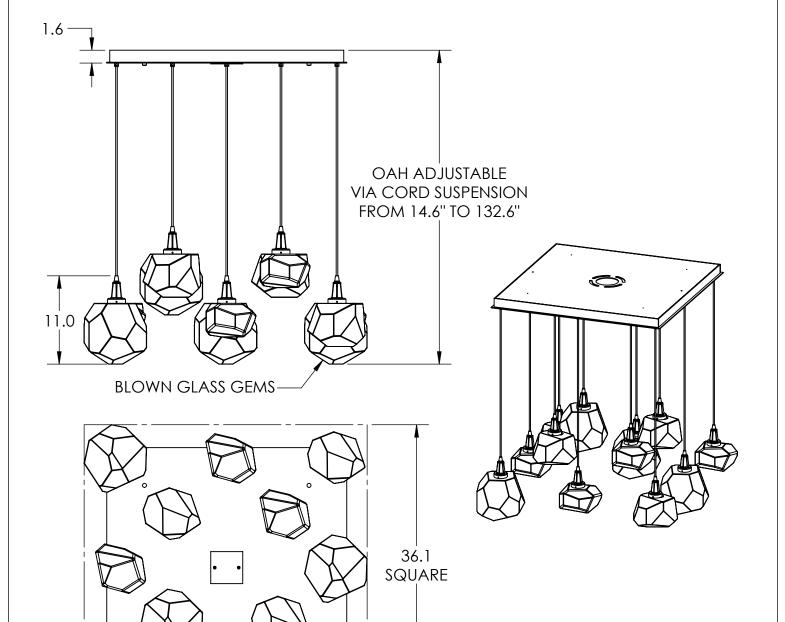

## SPECIFICATION DRAWING

Collection: GEM Product #: CHB0039-12

Visit <u>hammertonstudio.com</u> for product options and specifications.

1/14/2016

| Mounting Packet: R                                                                             | Electrical Type: LED  |                                     | CCT: 2700 K |             |  |
|------------------------------------------------------------------------------------------------|-----------------------|-------------------------------------|-------------|-------------|--|
| Approximate lbs.: 85                                                                           | Bulb Qty:12           | Wattage                             | :62         | Voltage:120 |  |
| Finish: SEE WEB SITE FOR OPTIONS                                                               | Source Output: 41051m |                                     |             |             |  |
| Diffusers Top:Closed / Bottom:Glass                                                            | Forward/Rever         | orward/Reverse Phase Dimmable To 1% |             |             |  |
| UL Location: DRY                                                                               | CRI: 90+              | Power Factor:>0.9                   |             |             |  |
| All fixtures created by Hammerton are handcrafted by artisans. Dimensions may vary up to 7/8". |                       |                                     |             |             |  |