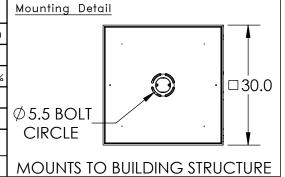

## SPECIFICATION DRAWING

Collection: GEM Product #: CHB0039-12

Visit <u>hammertonstudio.com</u> for product options and specifications.

1/14/2016

| Mounting Packet: R                                                                             | Electrical Type: LED  |                                     | CCT: 2700 K |             |  |
|------------------------------------------------------------------------------------------------|-----------------------|-------------------------------------|-------------|-------------|--|
| Approximate lbs.: 85                                                                           | Bulb Qty:12           | Wattage                             | :62         | Voltage:120 |  |
| Finish: SEE WEB SITE FOR OPTIONS                                                               | Source Output: 41051m |                                     |             |             |  |
| Diffusers Top:Closed / Bottom:Glass                                                            | Forward/Rever         | orward/Reverse Phase Dimmable To 1% |             |             |  |
| UL Location: DRY                                                                               | CRI: 90+              | Power Factor:>0.9                   |             |             |  |
| All fixtures created by Hammerton are handcrafted by artisans. Dimensions may vary up to 7/8". |                       |                                     |             |             |  |