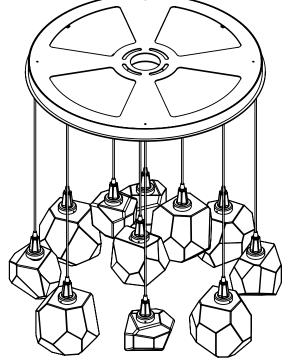

## SPECIFICATION DRAWING

Collection: GEM Product #: CHB0039-11

Visit <u>hammertonstudio.com</u> for product options and specifications.

1/13/2016

| Mounting Packet: R                  | Electrical Type: LED                 |                    | CCT: 2700 K |             |
|-------------------------------------|--------------------------------------|--------------------|-------------|-------------|
| Approximate lbs.: 74                | Bulb Qty:11                          | Wattage:57 Voltage |             | Voltage:120 |
| Finish: SEE WEB SITE FOR OPTIONS    | Source Output: 37651m                |                    |             |             |
| Diffusers Top:Closed / Bottom:Glass | Forward/Reverse Phase Dimmable To 1% |                    |             |             |
| UL Location: DRY                    | CRI: 90+                             | Power Factor:>0.9  |             |             |
|                                     |                                      |                    |             | _           |

All fixtures created by Hammerton are handcrafted by artisans. Dimensions may vary up to 7/8".

© Copyright 2015. All rights in design, detail or invention of this drawing are reserved as the property of Hammerton. Any imitation or adaptation without written consent is strictly prohibited.