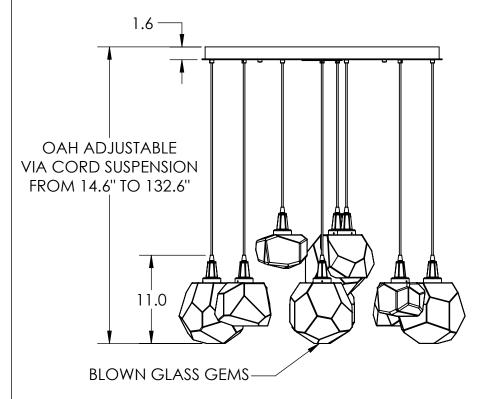

## SPECIFICATION DRAWING

Collection: GEM Product #: CHB0039-11

Visit <u>hammertonstudio.com</u> for product options and specifications.

1/13/2016

| Mounting Packet: R                  | Electrical Type: LED                 |                    | CCT: 2700 K |             |
|-------------------------------------|--------------------------------------|--------------------|-------------|-------------|
| Approximate lbs.: 74                | Bulb Qty:11                          | Wattage:57 Voltage |             | Voltage:120 |
| Finish: SEE WEB SITE FOR OPTIONS    | Source Output: 37651m                |                    |             |             |
| Diffusers Top:Closed / Bottom:Glass | Forward/Reverse Phase Dimmable To 1% |                    |             |             |
| UL Location: DRY                    | CRI: 90+                             | Power Factor:>0.9  |             |             |
|                                     |                                      |                    |             | _           |

All fixtures created by Hammerton are handcrafted by artisans. Dimensions may vary up to 7/8".

© Copyright 2015. All rights in design, detail or invention of this drawing are reserved as the property of Hammerton. Any imitation or adaptation without written consent is strictly prohibited.