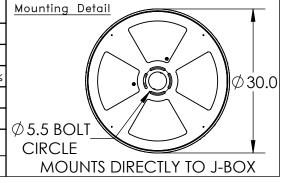

## SPECIFICATION DRAWING

Collection: GEM Product #: CHB0039-11

Visit <u>hammertonstudio.com</u> for product options and specifications.

1/13/2016

| Mounting Packet: R                  | Electrical Type: LED                 |                    | CCT: 2700 K |             |
|-------------------------------------|--------------------------------------|--------------------|-------------|-------------|
| Approximate lbs.: 74                | Bulb Qty:11                          | Wattage:57 Voltage |             | Voltage:120 |
| Finish: SEE WEB SITE FOR OPTIONS    | Source Output: 37651m                |                    |             |             |
| Diffusers Top:Closed / Bottom:Glass | Forward/Reverse Phase Dimmable To 1% |                    |             |             |
| UL Location: DRY                    | CRI: 90+                             | Power Factor:>0.9  |             |             |
|                                     |                                      |                    |             | _           |

All fixtures created by Hammerton are handcrafted by artisans. Dimensions may vary up to 7/8".

© Copyright 2015. All rights in design, detail or invention of this drawing are reserved as the property of Hammerton. Any imitation or adaptation without written consent is strictly prohibited.