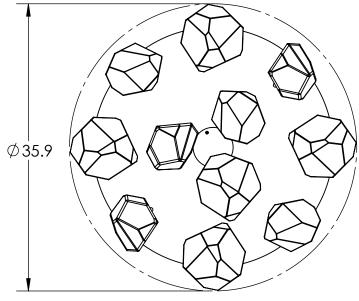

## SPECIFICATION DRAWING

Collection: GEM Product #: CHB0039-11

Visit <u>hammertonstudio.com</u> for product options and specifications.

1/13/2016

| Mounting Packet: R                  | Electrical Type: LED                 |                    | CCT: 2700 K |             |
|-------------------------------------|--------------------------------------|--------------------|-------------|-------------|
| Approximate lbs.: 74                | Bulb Qty:11                          | Wattage:57 Voltage |             | Voltage:120 |
| Finish: SEE WEB SITE FOR OPTIONS    | Source Output: 37651m                |                    |             |             |
| Diffusers Top:Closed / Bottom:Glass | Forward/Reverse Phase Dimmable To 1% |                    |             |             |
| UL Location: DRY                    | CRI: 90+                             | Power Factor:>0.9  |             |             |
|                                     |                                      |                    |             | _           |

All fixtures created by Hammerton are handcrafted by artisans. Dimensions may vary up to 7/8".

© Copyright 2015. All rights in design, detail or invention of this drawing are reserved as the property of Hammerton. Any imitation or adaptation without written consent is strictly prohibited.