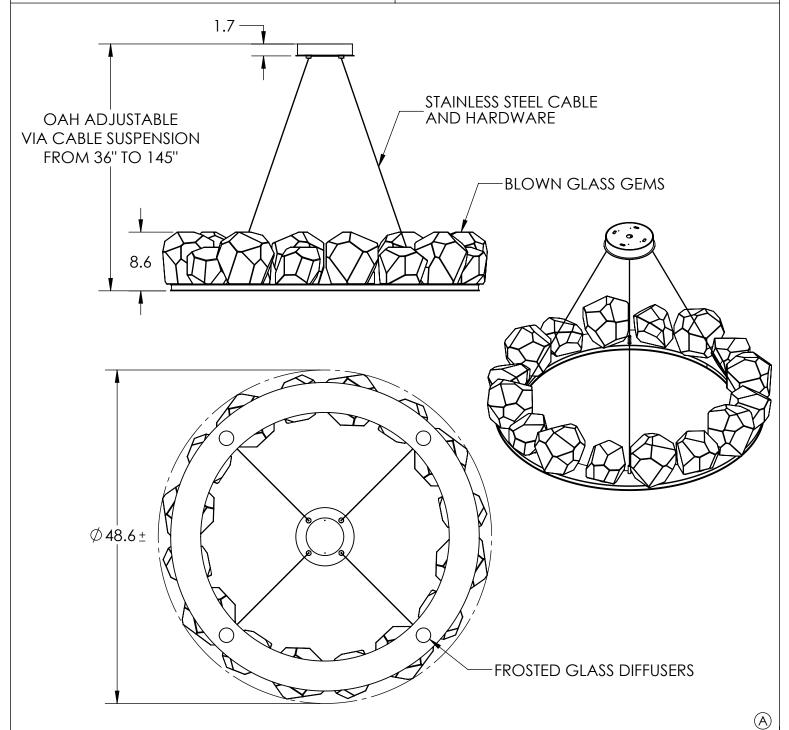

## SPECIFICATION DRAWING

Collection: GEM Product #: CHB0039-0D

Visit hammertonstudio.com for product options and specifications.

1/13/2016

| Mounting Packet: Z                 | Electrical Type: LED                 |                   |     | CCT: 2700 K |  |
|------------------------------------|--------------------------------------|-------------------|-----|-------------|--|
| Approximate lbs.: 76               | Bulb Qty:20                          | Wattage           | :41 | Voltage:120 |  |
| Finish: SEE WEB SITE FOR OPTIONS   | Source Output: Down:1370lm Up:1945lm |                   |     |             |  |
| Diffusers Top:Glass / Bottom:Glass | Forward/Reverse Phase Dimmable To 1% |                   |     |             |  |
| UL Location: DRY                   | CRI: 90+                             | Power Factor:>0.9 |     |             |  |
|                                    |                                      |                   |     |             |  |