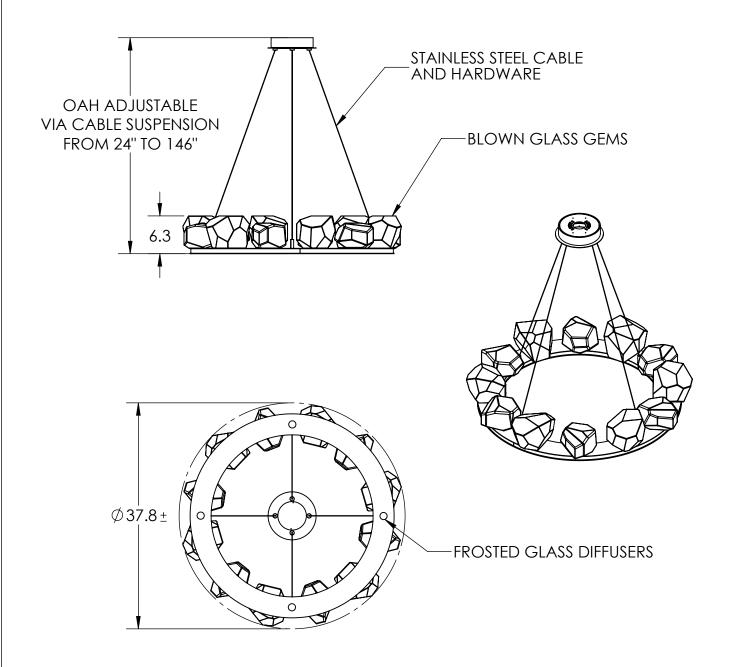

## SPECIFICATION DRAWING

Collection: GEM Product #: CHB0039-0C

Visit hammertonstudio.com for product options and specifications.

1/13/2016

| Mounting Packet: Z                 | Electrical Type: LED                 |                   |     | CCT: 2700 K |  |
|------------------------------------|--------------------------------------|-------------------|-----|-------------|--|
| Approximate lbs.: 52               | Bulb Qty:16                          | Wattage           | :41 | Voltage:120 |  |
| Finish: SEE WEB SITE FOR OPTIONS   | Source Output: Down:1370lm Up:1565lm |                   |     |             |  |
| Diffusers Top:Glass / Bottom:Glass | Forward/Reverse Phase Dimmable To 1% |                   |     |             |  |
| UL Location: DRY                   | CRI: 90+                             | Power Factor:>0.9 |     |             |  |

All fixtures created by Hammerton are handcrafted by artisans. Dimensions may vary up to 7/8".

© Copyright 2015. All rights in design, detail or invention of this drawing are reserved as the property of Hammerton. Any imitation or adaptation without written consent is strictly prohibited.