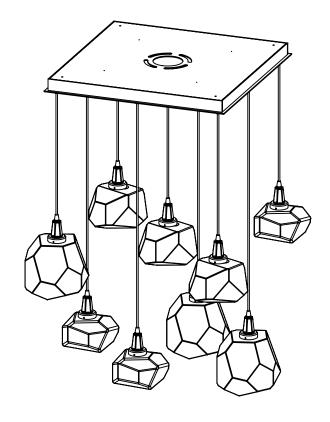

## SPECIFICATION DRAWING

Collection: GEM Product #: CHB0039-09

Visit hammertonstudio.com for product options and specifications.

1/13/2016

| Mounting Packet: R                                                                             | Electrical Type: LED  |                                 | CCT: 2700 K |             |  |
|------------------------------------------------------------------------------------------------|-----------------------|---------------------------------|-------------|-------------|--|
| Approximate lbs.: 58                                                                           | Bulb Qty:9            | Wattage                         | :47         | Voltage:120 |  |
| Finish: SEE WEB SITE FOR OPTIONS                                                               | Source Output: 30801m |                                 |             |             |  |
| Diffusers Top:Closed / Bottom:Glass                                                            | Forward/Rever         | rd/Reverse Phase Dimmable To 1% |             |             |  |
| UL Location: DRY                                                                               | CRI: 90+              | Power Factor:>0.9               |             |             |  |
| All fixtures created by Hammerton are handcrafted by artisans. Dimensions may vary up to 7/8". |                       |                                 |             |             |  |