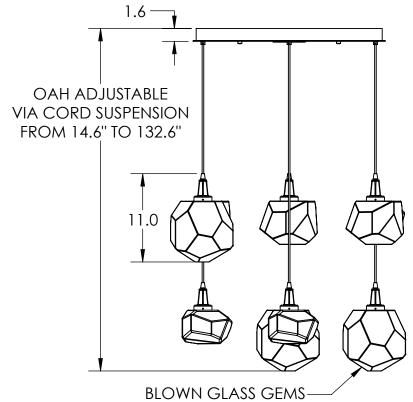

## SPECIFICATION DRAWING

Collection: GEM Product #: CHB0039-09

Visit hammertonstudio.com for product options and specifications.

1/13/2016

| Mounting Packet: R                                                                             | Electrical Type: LED  |                                 | CCT: 2700 K |             |  |
|------------------------------------------------------------------------------------------------|-----------------------|---------------------------------|-------------|-------------|--|
| Approximate lbs.: 58                                                                           | Bulb Qty:9            | Wattage                         | :47         | Voltage:120 |  |
| Finish: SEE WEB SITE FOR OPTIONS                                                               | Source Output: 30801m |                                 |             |             |  |
| Diffusers Top:Closed / Bottom:Glass                                                            | Forward/Rever         | rd/Reverse Phase Dimmable To 1% |             |             |  |
| UL Location: DRY                                                                               | CRI: 90+              | Power Factor:>0.9               |             |             |  |
| All fixtures created by Hammerton are handcrafted by artisans. Dimensions may vary up to 7/8". |                       |                                 |             |             |  |