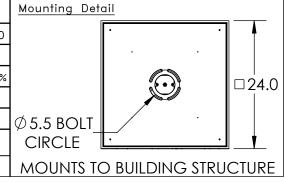

## SPECIFICATION DRAWING

Collection: GEM Product #: CHB0039-09

Visit hammertonstudio.com for product options and specifications.

1/13/2016

| Mounting Packet: R                                                                             | Electrical Type: LED  |                                 | CCT: 2700 K |             |  |
|------------------------------------------------------------------------------------------------|-----------------------|---------------------------------|-------------|-------------|--|
| Approximate lbs.: 58                                                                           | Bulb Qty:9            | Wattage                         | :47         | Voltage:120 |  |
| Finish: SEE WEB SITE FOR OPTIONS                                                               | Source Output: 30801m |                                 |             |             |  |
| Diffusers Top:Closed / Bottom:Glass                                                            | Forward/Rever         | rd/Reverse Phase Dimmable To 1% |             |             |  |
| UL Location: DRY                                                                               | CRI: 90+              | Power Factor:>0.9               |             |             |  |
| All fixtures created by Hammerton are handcrafted by artisans. Dimensions may vary up to 7/8". |                       |                                 |             |             |  |