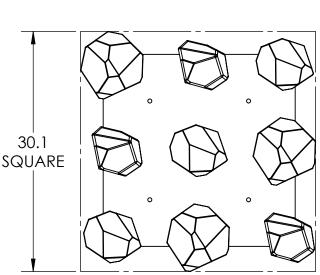

## SPECIFICATION DRAWING

Collection: GEM Product #: CHB0039-09

Visit hammertonstudio.com for product options and specifications.

1/13/2016

| Mounting Packet: R                                                                             | Electrical Type: LED  |                                 | CCT: 2700 K |             |  |
|------------------------------------------------------------------------------------------------|-----------------------|---------------------------------|-------------|-------------|--|
| Approximate lbs.: 58                                                                           | Bulb Qty:9            | Wattage                         | :47         | Voltage:120 |  |
| Finish: SEE WEB SITE FOR OPTIONS                                                               | Source Output: 30801m |                                 |             |             |  |
| Diffusers Top:Closed / Bottom:Glass                                                            | Forward/Rever         | rd/Reverse Phase Dimmable To 1% |             |             |  |
| UL Location: DRY                                                                               | CRI: 90+              | Power Factor:>0.9               |             |             |  |
| All fixtures created by Hammerton are handcrafted by artisans. Dimensions may vary up to 7/8". |                       |                                 |             |             |  |