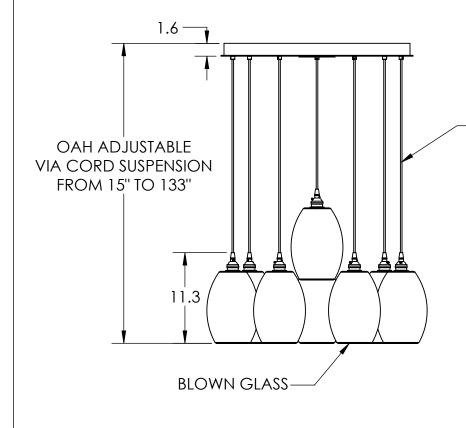

## SPECIFICATION DRAWING

Collection: ELLISSE Product #: CHB0035-08

CORD & SOCKET COLOR TO MATCH FINISH

HAND BLOWN GLASS DIMENSIONS MAY VARY UP TO 1"

 $\emptyset$  28.1

Visit hammertonstudio.com for product options and specifications.

Mounting Packet: R

Approximate Ibs.: 55

Bulb Qty:8

Bulb Type: A

Finish: SEE WEB SITE FOR OPTIONS

Top Diffuser: CLOSED

Socket Type: MEDIUM, E26 BASE

Bottom Diffuser: Open