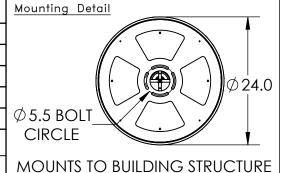

Mounting Packet: R

Approximate Ibs.: 55

Bulb Qty:8

Bulb Type: A

Finish: SEE WEB SITE FOR OPTIONS

Top Diffuser: CLOSED

Socket Type: MEDIUM, E26 BASE

Bottom Diffuser: Open