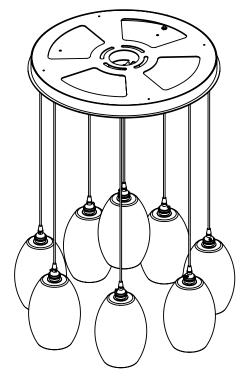

## SPECIFICATION DRAWING

Collection: ELLISSE Product #: CHB0035-08

CORD & SOCKET COLOR TO MATCH FINISH

HAND BLOWN GLASS DIMENSIONS MAY VARY UP TO 1"

 $\emptyset$  28.1

Visit hammertonstudio.com for product options and specifications.

Mounting Packet: R

Approximate Ibs.: 55

Bulb Qty:8

Bulb Type: A

Finish: SEE WEB SITE FOR OPTIONS

Top Diffuser: CLOSED

Socket Type: MEDIUM, E26 BASE

Bottom Diffuser: Open