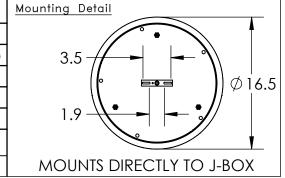

## SPECIFICATION DRAWING

Collection: ELLISSE Product #: CHB0035-03

Bulbs Not Included

Visit hammertonstudio.com for product options and specifications.

1/11/2016

| Mounting Packet: W               | Electrical Type: INCANDESCENT |
|----------------------------------|-------------------------------|
| Approximate lbs.: 20             | Bulb Qty:3 Bulb Type: A       |
| Finish: SEE WEB SITE FOR OPTIONS | Wattage: 40 Voltage: 120      |
| Top Diffuser: CLOSED             | Socket Type: MEDIUM, E26 BASE |
| Bottom Diffuser: Open            | UL Location: Dry              |