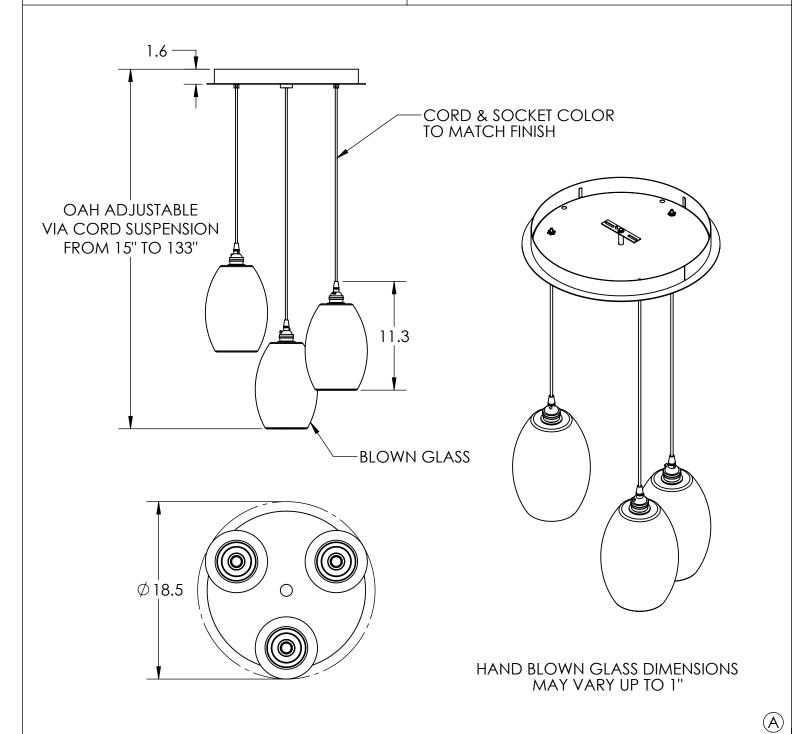

## SPECIFICATION DRAWING

Collection: ELLISSE Product #: CHB0035-03

Bulbs Not Included

Visit hammertonstudio.com for product options and specifications.

1/11/2016

| Mounting Packet: W               | Electrical Type: INCANDESCENT |
|----------------------------------|-------------------------------|
| Approximate lbs.: 20             | Bulb Qty:3 Bulb Type: A       |
| Finish: SEE WEB SITE FOR OPTIONS | Wattage: 40 Voltage: 120      |
| Top Diffuser: CLOSED             | Socket Type: MEDIUM, E26 BASE |
| Bottom Diffuser: Open            | UL Location: Dry              |

All fixtures created by Hammerton are handcrafted by artisans. Dimensions may vary up to 7/8".

© Copyright 2016. All rights in design, detail or invention of this drawing are reserved as the property of Hammerton. Any imitation or adaptation without written consent is strictly prohibited.