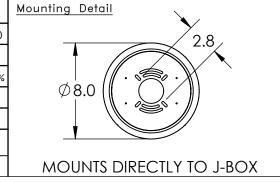

## SPECIFICATION DRAWING

Collection: CARLYLE Product #: CHB0033-0C

Visit hammertonstudio.com for product options and specifications.

1/14/2016

| Mounting Packet: T                | Electrical Type: LED                 |                   |     | CCT: 2700 K |  |
|-----------------------------------|--------------------------------------|-------------------|-----|-------------|--|
| Approximate lbs.: 30              | Bulb Qty:12                          | Wattage           | :31 | Voltage:120 |  |
| Finish: SEE WEB SITE FOR OPTIONS  | Source Output: Down:1370lm Up:970lm  |                   |     |             |  |
| Diffusers Top:Open / Bottom:Glass | Forward/Reverse Phase Dimmable To 1% |                   |     |             |  |
| UL Location: DRY                  | CRI: 90+                             | Power Factor:>0.9 |     |             |  |