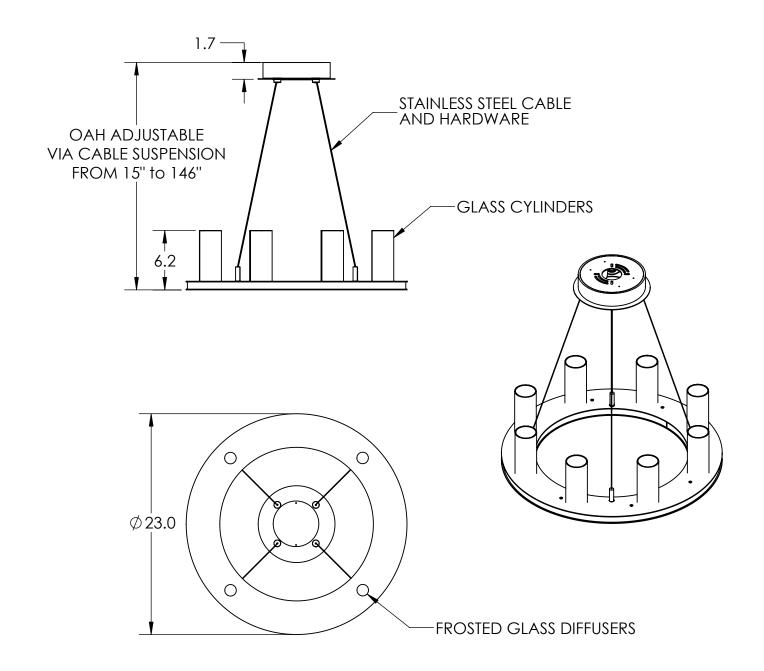

## SPECIFICATION DRAWING

Collection: CARLYLE Product #: CHB0033-0C

Visit hammertonstudio.com for product options and specifications.

1/14/2016

| Mounting Packet: T                | Electrical Type: LED                 |                   |     | CCT: 2700 K |  |
|-----------------------------------|--------------------------------------|-------------------|-----|-------------|--|
| Approximate lbs.: 30              | Bulb Qty:12                          | Wattage           | :31 | Voltage:120 |  |
| Finish: SEE WEB SITE FOR OPTIONS  | Source Output: Down:1370lm Up:970lm  |                   |     |             |  |
| Diffusers Top:Open / Bottom:Glass | Forward/Reverse Phase Dimmable To 1% |                   |     |             |  |
| UL Location: DRY                  | CRI: 90+                             | Power Factor:>0.9 |     |             |  |