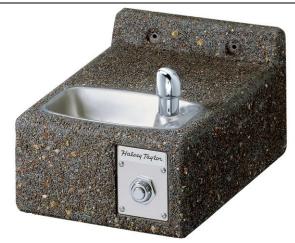

## Halsey Taylor Outdoor Sierra Stone Fountain Wall Mount Non-Filtered Non-Refrigerated Freeze Resistant Model 4593FR

## **PRODUCT SPECIFICATIONS**

Halsey Taylor Outdoor Sierra Stone Fountain, Wall Mount Non-Filtered Non-Refrigerated Freeze Resistant. Features shall include Freeze Resistant. Furnished with Vandal-Resistant bubbler. Mechanical Front Bubbler Button activation. Product shall be Wall Mount (On-Wall), for Outdoor applications, serving 1 station(s). Unit shall be lead-free design which is certified to NSF/ANSI 61 & 372 (lead free) and meets Federal and State low-lead requirements.

| Special Features:        | Freeze Resistant                |
|--------------------------|---------------------------------|
| Finish:                  | Stone Aggregate                 |
| Power:                   | No Electrical Required          |
| Bubbler Style:           | Vandal-Resistant                |
| Activation by:           | Mechanical Front Bubbler Button |
| Mounting Type:           | Wall Mount (On-Wall)            |
| Chilling Option:         | Non-Refrigerated                |
| Approx. Shipping Weight: | 60 lbs.                         |
| Installation Location:   | Outdoor                         |
| No. of Stations Served:  | 1                               |