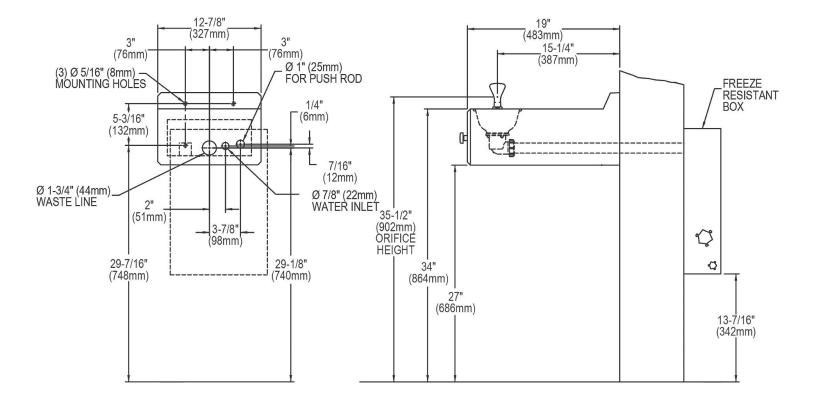

Halsey Taylor. SPECIFICATIONS

MOUNTING INSTRUCTIONS Refer to diagrams for rough-in of freeze-resistant system and plumbing. For wall support required locations see installation instructions provided with fountain. Bolt fountain securely to wall per installation instructions. Water supply and waste line are to be assembled as required. Final check for leaks and correct functions of fountain should be made. See installation instructions for full details. Freeze resistant box must be installed on interior non-freezing wall. CAUTION – Fountain must be securely bolted to wall. OPERATING PRESSURES: Supply water - 105 psi maximum

**NOTE:** A service supply stop (not included) must be installed at the fountain inlet line.

IMPORTANT: For recommended wall support see installation instructions provided with fountain. \*ADA Requirement