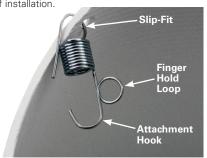

Coil springs attach to slots in the housing aiming mechanism and hold the trim flush to the ceiling.

#### **Trim Attachment - Coil Springs**

Coil spring hook attaches to vertical slots in the sides of aiming mechanism. Slip-fit on spring allows positioning of finger hold loop inside the trim for ease of installation.