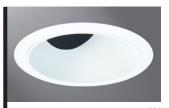

#### Description

456 series slope ceiling trims are 6-inch aperture Coilex® baffles for use in the Halo HL6 LED Slope Ceiling System. The series is also listed with the H645 incandescent slope ceiling housing. The 456 slope ceiling coilex baffle trims feature a fully contoured continuous form designed specifically for use in slope ceiling applications.

### **Specification Features**

456 series slope ceiling trims are 6-inch aperture coilex baffles offered in White (W) and Black (P). 456 series baffles feature metal trim rings in matte white paint finish. The precision formed coilex baffle provides attractive visual presence. The white metal trim ring is a floating ring that may be interchanged with the TRM6 designer trim ring series (see accessories).

#### Slope Ceiling Housings

Compatible with HL6 LED and H645 slope ceiling system housings; see specification sheets for further details:

- HL612ICAT (LED)
- HL618TAT (LED)
- H645IC (Incandescent)

456W White Baffle