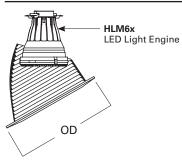

#### Slope Ceiling Housings

Compatible with HL6 LED and H645 slope ceiling system housings; see specification sheets for further details:

- HL612ICAT (LED)
- HL618TAT (LED)
- H645IC (Incandescent)

456W White Baffle

#### **Trim Dimensions**

Outside Diameter: 7-1/4" [184mm]

# 456 Series **Slope Trims**

6-Inch Coilex® Baffle

For use with Halo LED slope ceiling system: **HL6 LED** 