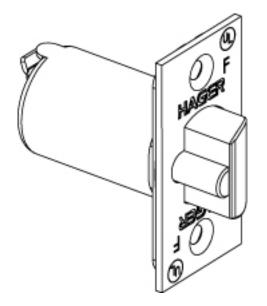

## 3946

**Description:** Cylindrical Locks - Grade 1 > 3400 Series Accessories

| Backset   | - 2-3/8"                             | Faceplate dimensions | - 2-1/4" h x 1-1/8" w                                                                                                      |
|-----------|--------------------------------------|----------------------|----------------------------------------------------------------------------------------------------------------------------|
| Finishes  | - US3, US4, US10, US10B, US26, US26D | Functions            | <ul> <li>95 Intruder Classroom, 80 Storeroom, 79 Keyed<br/>Communication, 70 Classroom, 53 Entry, 50<br/>Office</li> </ul> |
| Faceplate | - Square corner or round corner      |                      |                                                                                                                            |