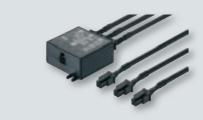

# Multi driver box

| Item No.        | 833.89.061             |
|-----------------|------------------------|
| SRP             | \$36.00                |
| Length          | 50 (2")                |
| Width           | 40 (1 5/8")            |
| Height          | 19 (3/4")              |
| Material/Finish | Plastic, black         |
| Supplied with   | 3 x 1 m (39 3/8") lead |

- > Up to 3 LED drivers can be controlled with one switch. Several drivers and therefore several lights in the room can be switched on and off with one switch. These can be 3 of the same driver if additional power is required in a 12 V system, for example.
- > Max. 3 x 75 W per multi driver box.