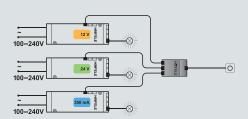

# Multi driver box

| Item No.        | 833.89.061             |
|-----------------|------------------------|
| SRP             | \$36.00                |
| Length          | 50 (2")                |
| Width           | 40 (1 5/8")            |
| Height          | 19 (3/4")              |
| Material/Finish | Plastic, black         |
| Supplied with   | 3 x 1 m (39 3/8") lead |

- > Up to 3 LED drivers can be controlled with one switch. Several drivers and therefore several lights in the room can be switched on and off with one switch. These can be 3 of the same driver if additional power is required in a 12 V system, for example.
- > Max. 3 x 75 W per multi driver box.