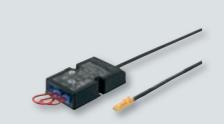

### Converter 350 mA to 12 V - for connecting 350 mA lights to the 12 V system

| Item No.            | 833.80.912                                   |  |
|---------------------|----------------------------------------------|--|
| SRP                 | \$12.00                                      |  |
| Application         | Connecting 350 mA lights to the 12 V system  |  |
| Primary side        | DC 12 V                                      |  |
| Secondary side      | DC 350 mA (min. 1 W, max. 9 W)               |  |
| No. of output ports | 3 connections for 350 mA lights              |  |
| Dim. (L x W x H)    | 61 x 34 x 15 mm (2 3/8" x 1 5/16" x 9/16")   |  |
| Supplied with       | 1 m (39 3/8") lead, 2 pcs. bridge connectors |  |

> Replacement Bridge Connector; 1 pc. Item No. 833.80.720 SRP \$0.50

- Combine 350 mA lights with 12 V lights and operate them using a single 12 V driver. Max. 9 W per converter.
- > Converter consumes 3W of power.
  Please note this when selecting your driver.