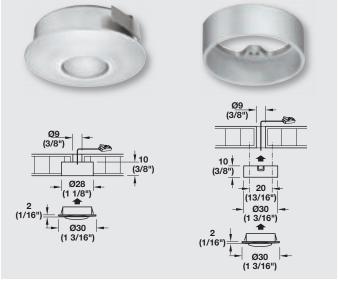

- > Dimmable
- > Ring for surface mounting supplied
- > Drill hole: Ø28 mm (1 1/8")

> Driver see page 79

| Item No.                    | 833.78.100                                 |
|-----------------------------|--------------------------------------------|
| SRP                         | \$24.00                                    |
| Light color (K)             | 3000 (warm white)                          |
| Diameter                    | 30 (1 3/16")                               |
| Height                      | 12 (1/2")                                  |
| Wattage (W)                 | 1                                          |
| Number of LEDs              | 1                                          |
| Light output (Lm)           | 65                                         |
| Efficacy (Lm/W)             | 65                                         |
| Color rendering index (CRI) | 87                                         |
| Material/Finish             | Plastic, silver colored                    |
| Supplied with               | 2 m (78 3/4") lead<br>Mounting accessories |