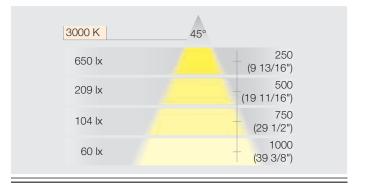

- > Dimmable
- > Ring for surface mounting supplied
- > Drill hole: Ø28 mm (1 1/8")

> Driver see page 79

| Item No.                    | 833.78.100                                 |
|-----------------------------|--------------------------------------------|
| SRP                         | \$24.00                                    |
| Light color (K)             | 3000 (warm white)                          |
| Diameter                    | 30 (1 3/16")                               |
| Height                      | 12 (1/2")                                  |
| Wattage (W)                 | 1                                          |
| Number of LEDs              | 1                                          |
| Light output (Lm)           | 65                                         |
| Efficacy (Lm/W)             | 65                                         |
| Color rendering index (CRI) | 87                                         |
| Material/Finish             | Plastic, silver colored                    |
| Supplied with               | 2 m (78 3/4") lead<br>Mounting accessories |