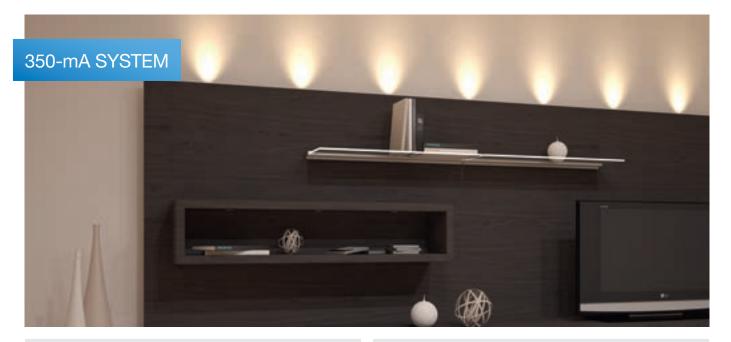

## RECESS MOUNTED SPOTLIGHT, ROUND, WITH LENS

The LED 4005 can be used recess or surface mounted. The extremely small and flat design makes the light easy to incorporate into the furniture design. The integrated lens also centers and intensifies the light spot.

- > Dimmable
- > Ring for surface mounting supplied
- > Drill hole: Ø28 mm (1 1/8")

> Driver see page 79

| Item No.                    | 833.78.100                                 |
|-----------------------------|--------------------------------------------|
| SRP                         | \$24.00                                    |
| Light color (K)             | 3000 (warm white)                          |
| Diameter                    | 30 (1 3/16")                               |
| Height                      | 12 (1/2")                                  |
| Wattage (W)                 | 1                                          |
| Number of LEDs              | 1                                          |
| Light output (Lm)           | 65                                         |
| Efficacy (Lm/W)             | 65                                         |
| Color rendering index (CRI) | 87                                         |
| Material/Finish             | Plastic, silver colored                    |
| Supplied with               | 2 m (78 3/4") lead<br>Mounting accessories |