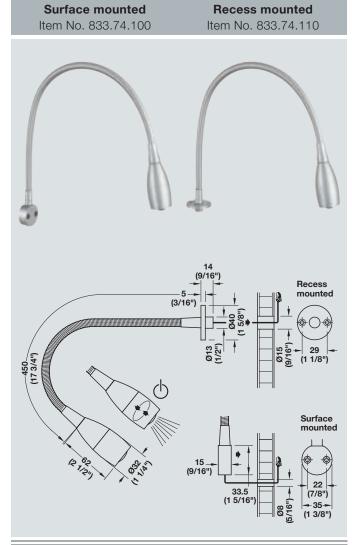

| Item No.                    | 833.74.100                               | 833.74.101         | 833.74.110                              | 833.74.111         |
|-----------------------------|------------------------------------------|--------------------|-----------------------------------------|--------------------|
| SRP                         | \$48.00                                  | \$48.00            | \$48.00                                 | \$48.00            |
| Light color (K)             | 3000 (warm white)                        |                    |                                         |                    |
| Length x Diameter           | 450 (17 3/4") x 32 (1 1/4")              |                    |                                         |                    |
| Wattage (W)                 | 2                                        |                    |                                         |                    |
| Number of LEDs              | 1                                        |                    |                                         |                    |
| Light output (Lm)           | 70                                       |                    |                                         |                    |
| Efficacy (Lm/W)             | 35                                       |                    |                                         |                    |
| Color rendering index (CRI) | 93                                       |                    |                                         |                    |
| Material/Finish             | Aluminum,<br>silver colored<br>anodized  | Aluminum,<br>black | Aluminum,<br>silver colored<br>anodized | Aluminum,<br>black |
| Installation                | Surface mounted                          |                    | Recess mounted                          |                    |
| Supplied with               | 2 m (78 3/4") lead, Mounting accessories |                    |                                         |                    |