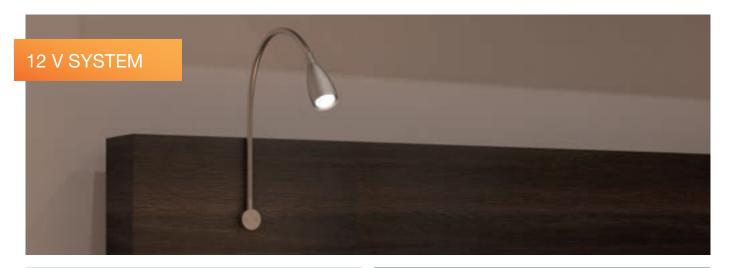

## **FLEXIBLE LIGHT**

The flexible reading light LED 2018 can be conveniently positioned. The integrated glass lens provides a pleasant, uniform cone of light and can be switched on and off by rotating the head of the light.