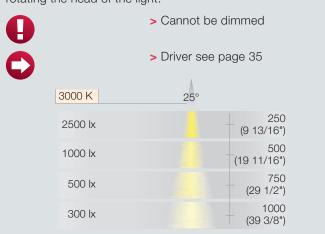

## **FLEXIBLE LIGHT**

The flexible reading light LED 2018 can be conveniently positioned. The integrated glass lens provides a pleasant, uniform cone of light and can be switched on and off by rotating the head of the light.