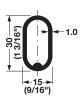

## Oval Wardrobe Tube, welded

Length: 2500 mm (98 7/16")

Material: Steel; Finish: chrome-plated

| Material thickness | Item No.   |
|--------------------|------------|
| 1.0                | 801.13.201 |
| 1.5                | 801.09.226 |

# **End Caps**

- For oval tubes that are 30 x 15 x 1.0 mm (1 3/16" x 9/16" x 1/32")
- Caps are inserted in by pushing into the end of the tube

Material: Plastic

| Finish        | Item No.   |
|---------------|------------|
| chrome-plated | 802.05.295 |