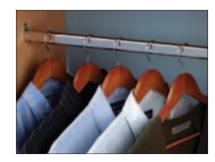

## Oval Wardrobe Tube, welded

Length: 2500 mm (98 7/16")

Material: Steel; Finish: chrome-plated

| Material thickness | Item No.   |
|--------------------|------------|
| 1.0                | 801.13.201 |
| 1.5                | 801.09.226 |

#### Note

Supports ordered separately.