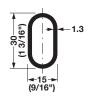

# **End Caps**

- For oval tubes that are 30 x 15 x 1.0 mm (1 3/16" x 9/16" x 1/32")
- Caps are inserted in by pushing into the end of the tube

Material: Plastic

| Finish        | Item No.   |
|---------------|------------|
| chrome-plated | 802.05.295 |