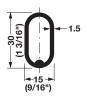

## Oval Wardrobe Tube, welded

Length: 2500 mm (98 7/16")

Material: Steel; Finish: chrome-plated

| Material thickness | Item No.   |
|--------------------|------------|
| 1.0                | 801.13.201 |
| 1.5                | 801.09.226 |