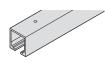

# **Top Hung System**

## HAWA-Junior 160/GP

Fitting Set, for a single sliding glass door without upper track and lower guide channel

| 1 Set                                                                                                                                                                                                                                                                                                                                                                                                                                                                                                                                                                                                                                                                                                                                                                                                                                                                                                                                                                                                                                                                                                                                                                                                                                                                                                                                                                                                                                                                                                                                                                                                                                                                                                                                                                                                                                                                                                                                                                                                                                                                                                                          |                                                 |        | 941.60.005 |
|--------------------------------------------------------------------------------------------------------------------------------------------------------------------------------------------------------------------------------------------------------------------------------------------------------------------------------------------------------------------------------------------------------------------------------------------------------------------------------------------------------------------------------------------------------------------------------------------------------------------------------------------------------------------------------------------------------------------------------------------------------------------------------------------------------------------------------------------------------------------------------------------------------------------------------------------------------------------------------------------------------------------------------------------------------------------------------------------------------------------------------------------------------------------------------------------------------------------------------------------------------------------------------------------------------------------------------------------------------------------------------------------------------------------------------------------------------------------------------------------------------------------------------------------------------------------------------------------------------------------------------------------------------------------------------------------------------------------------------------------------------------------------------------------------------------------------------------------------------------------------------------------------------------------------------------------------------------------------------------------------------------------------------------------------------------------------------------------------------------------------------|-------------------------------------------------|--------|------------|
| consisting of:                                                                                                                                                                                                                                                                                                                                                                                                                                                                                                                                                                                                                                                                                                                                                                                                                                                                                                                                                                                                                                                                                                                                                                                                                                                                                                                                                                                                                                                                                                                                                                                                                                                                                                                                                                                                                                                                                                                                                                                                                                                                                                                 | Description                                     | Qty.   | Item No.   |
|                                                                                                                                                                                                                                                                                                                                                                                                                                                                                                                                                                                                                                                                                                                                                                                                                                                                                                                                                                                                                                                                                                                                                                                                                                                                                                                                                                                                                                                                                                                                                                                                                                                                                                                                                                                                                                                                                                                                                                                                                                                                                                                                | Double roller running gear                      | 2 pcs. | 941.60.012 |
| 4 0 1 1 1 1 1 1 1 1 1 1 1 1 1 1 1 1 1 1                                                                                                                                                                                                                                                                                                                                                                                                                                                                                                                                                                                                                                                                                                                                                                                                                                                                                                                                                                                                                                                                                                                                                                                                                                                                                                                                                                                                                                                                                                                                                                                                                                                                                                                                                                                                                                                                                                                                                                                                                                                                                        | Suspension bolt, M14, including mounting screws | 2 pcs. | 941.60.023 |
|                                                                                                                                                                                                                                                                                                                                                                                                                                                                                                                                                                                                                                                                                                                                                                                                                                                                                                                                                                                                                                                                                                                                                                                                                                                                                                                                                                                                                                                                                                                                                                                                                                                                                                                                                                                                                                                                                                                                                                                                                                                                                                                                | Patch suspension                                | 2 pcs. | 940.40.038 |
|                                                                                                                                                                                                                                                                                                                                                                                                                                                                                                                                                                                                                                                                                                                                                                                                                                                                                                                                                                                                                                                                                                                                                                                                                                                                                                                                                                                                                                                                                                                                                                                                                                                                                                                                                                                                                                                                                                                                                                                                                                                                                                                                | Track stopper with adjustable retention spring  | 2 pcs. | 941.60.041 |
| THE PARTY OF THE P | One-way drilling jig                            | 1 pc.  | 940.40.089 |
| <b>9</b>                                                                                                                                                                                                                                                                                                                                                                                                                                                                                                                                                                                                                                                                                                                                                                                                                                                                                                                                                                                                                                                                                                                                                                                                                                                                                                                                                                                                                                                                                                                                                                                                                                                                                                                                                                                                                                                                                                                                                                                                                                                                                                                       | Rubber wall buffer                              | 1 pc.  | 940.40.051 |
|                                                                                                                                                                                                                                                                                                                                                                                                                                                                                                                                                                                                                                                                                                                                                                                                                                                                                                                                                                                                                                                                                                                                                                                                                                                                                                                                                                                                                                                                                                                                                                                                                                                                                                                                                                                                                                                                                                                                                                                                                                                                                                                                | Height adjusting pin                            | 1 pc.  | 940.40.090 |