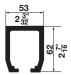

|  | Length             | Item No.   |  |
|--|--------------------|------------|--|
|  | 3.0 m (9' 10 1/8") | 941.60.300 |  |
|  | 4.0 m (13' 1 1/2") | 941.60.400 |  |
|  | 6.0 m (19' 8 1/4") | 941.60.600 |  |

Packing: 1 pc.