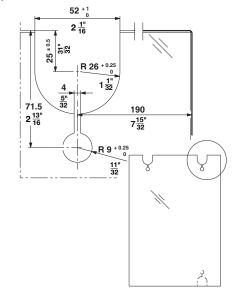

40.40.090 |

Note:

- Item numbers are valid for only 1 piece, when ordering individual components please state the desired amount
- For 2 bi-parting sliding glass doors order 2 sets





Upper Tracks, pre-drilled

Material: aluminum, anodized clear

|  | Length             | Item No.   |  |
|--|--------------------|------------|--|
|  | 3.0 m (9' 10 1/8") | 941.60.300 |  |
|  | 4.0 m (13' 1 1/2") | 941.60.400 |  |
|  | 6.0 m (19' 8 1/4") | 941.60.600 |  |

Packing: 1 pc.

### Accessories

- Sliding door lock HAWA-Toplock (refer to pages 396-400)
- Cover caps and lower guides (refer to page 313-314)

## **Glass Thickness**

Tempered glass: **8,10, 12, 12.7 mm** (5/16 - 1/2") Laminated glass: \***8.7 - 12.7 mm** (5/16 - 1/2")

\*Maximum offset: 2 mm (7/32")

### **Required Glass Cutouts**