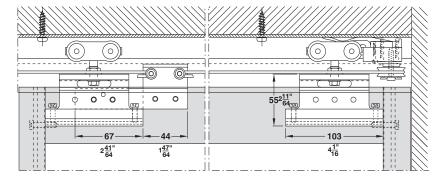

## EKU-Divido 100/RSO - Synchro

- Additional supplementary fitting set to Divido100/RSO
- Simultaneous symmetrical opening of two top-hung aluminum frame sliding doors
- Single upper running track can be ceiling or wall mounted
  Maximum door weight: **100 kg** (220 lbs.)
- Maximum door height: 2750 mm (9' 1/4")
- Maximum door width: **1200 mm** (3' 11 1/4")
  Door thickness, aluminum frame: **30 mm** (1 3/16")
- Height adjustability: +/- 3 mm (1/8")

For door widths greater than 900 mm (35 7/16") it is recommended to use an additional lower guide. Refer to page 408 for detail.

Dimensions in mm are exact Inches are approximate