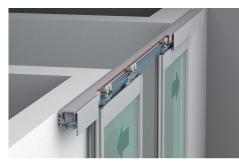

## EKU-Divido 100/RSO - Synchro

- Additional supplementary fitting set to Divido100/RSO
- Simultaneous symmetrical opening of two top-hung aluminum frame sliding doors
- Single upper running track can be ceiling or wall mounted
  Maximum door weight: **100 kg** (220 lbs.)
- Maximum door height: 2750 mm (9' 1/4")
- Maximum door width: **1200 mm** (3' 11 1/4")
  Door thickness, aluminum frame: **30 mm** (1 3/16")
- Height adjustability: +/- 3 mm (1/8")