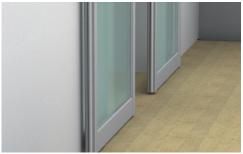

## EKU-Divido 100/RSO - Synchro

- Additional supplementary fitting set to Divido100/RSO
- Simultaneous symmetrical opening of two top-hung aluminum frame sliding doors
- Single upper running track can be ceiling or wall mounted
  Maximum door weight: **100 kg** (220 lbs.)
- Maximum door height: 2750 mm (9' 1/4")
- Maximum door width: **1200 mm** (3' 11 1/4")
  Door thickness, aluminum frame: **30 mm** (1 3/16")
- Height adjustability: +/- 3 mm (1/8")