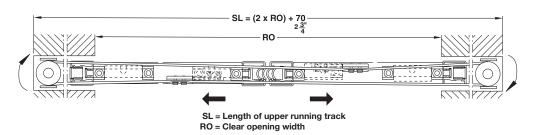

## EKU-Divido 100/RSO - Synchro

- Additional supplementary fitting set to Divido100/RSO
- Simultaneous symmetrical opening of two top-hung aluminum frame sliding doors
- Single upper running track can be ceiling or wall mounted
  Maximum door weight: **100 kg** (220 lbs.)
- Maximum door height: 2750 mm (9' 1/4")
- Maximum door width: **1200 mm** (3' 11 1/4")
  Door thickness, aluminum frame: **30 mm** (1 3/16")
- Height adjustability: +/- 3 mm (1/8")

For door widths greater than 900 mm (35 7/16") it is recommended to use an additional lower guide. Refer to page 408 for detail.

Dimensions in mm are exact Inches are approximate