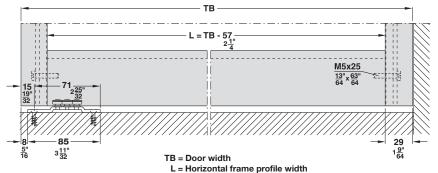

## EKU-Divido 100/RSO - Synchro

- Additional supplementary fitting set to Divido100/RSO
- Simultaneous symmetrical opening of two top-hung aluminum frame sliding doors
- Single upper running track can be ceiling or wall mounted
  Maximum door weight: **100 kg** (220 lbs.)
- Maximum door height: 2750 mm (9' 1/4")
- Maximum door width: **1200 mm** (3' 11 1/4")
  Door thickness, aluminum frame: **30 mm** (1 3/16")
- Height adjustability: +/- 3 mm (1/8")

For door widths greater than 900 mm (35 7/16") it is recommended to use an additional lower guide. Refer to page 408 for detail.

Dimensions in mm are exact Inches are approximate