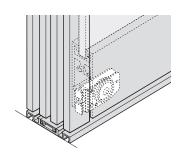

## EKU-Divido 100/RSO - Synchro

- Additional supplementary fitting set to Divido100/RSO
- Simultaneous symmetrical opening of two top-hung aluminum frame sliding doors
- Single upper running track can be ceiling or wall mounted
  Maximum door weight: **100 kg** (220 lbs.)
- Maximum door height: 2750 mm (9' 1/4")
- Maximum door width: **1200 mm** (3' 11 1/4")
  Door thickness, aluminum frame: **30 mm** (1 3/16")
- Height adjustability: +/- 3 mm (1/8")