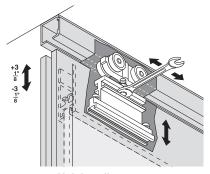

Installation Plan: (included in fitting set), mounting instructions for planning and execution available upon request.

Height adjustment