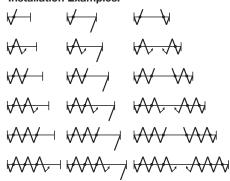

-                                                           | 943.27.090 |
| Wrench, 10/11 mm for suspension assembly                           |                       | 1 pc.                                 | -              | -                                                            | -                                                           | 941.20.091 |
| Wrench, 13 mm                                                      |                       | 1 pc.                                 | -              | -                                                            | -                                                           | 943.30.095 |

Note: Item numbers are valid for only 1 piece, when ordering individual components please state the desired amount.

## Installation Examples:



Dimensions in mm are exact Inches are approximate