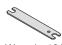

## **HAWA-Centerfold 80/H**

Upper pivot with suspension block

Door stopper with adjustable catch

Running gear, M10 with ball bearing wheels

Running gear, M10 with distance spacer

Carrier profile, 208 mm (8 3/16")

Thrust bearing, used w/o lower guide channel, includes lower pivot

Cover cap to carrier profile

Vertical adjustment wrench, 19 mm

Wrench, 10/11 mm for suspension assembly

Wrench, 13 mm

## **Fitting Set for Folding Doors**

Does not include the upper tracks, lower guide channels, hinges or locks.

| 1 Set                                                              |                       | Basic set with lower pivot 943.27.100 | Additional set | Pivot door set<br>attached to<br>folding doors<br>943.29.013 | Pivot door<br>set w/o<br>guide channel<br><b>943.29.015</b> |            |
|--------------------------------------------------------------------|-----------------------|---------------------------------------|----------------|--------------------------------------------------------------|-------------------------------------------------------------|------------|
| consisting of:                                                     | Material/Color        | Qty.                                  | Qty.           | Qty.                                                         | Qty.                                                        | Item No.   |
| Upper pivot with suspension block                                  |                       | 1 pc.                                 | -              | -                                                            | 1 pc.                                                       | 943.27.022 |
| Door stopper with adjustable catch                                 |                       | 1 pc.                                 | 1 pc.          | 1 pc.                                                        | 1 pc.                                                       | 943.27.043 |
| Running gear, M10 with ball bearing wheels                         |                       | 1 pc.                                 | -              | -                                                            | -                                                           | 943.27.012 |
| Running gear, M10 with distance spacer                             |                       | -                                     | 1 pc.          | -                                                            | -                                                           | 943.27.021 |
| Carrier profile, 208 mm (8 3/16")                                  | aluminum,<br>anodized | 2 pcs.                                | -              | 1 pc.                                                        | 3 pcs.                                                      | 940.81.080 |
| Carrier profile, 550 mm (21 5/8")                                  | aluminum,<br>anodized | 1 pc.                                 | 1 pc.          | -                                                            | -                                                           | 940.81.081 |
| Thrust bearing, used w/o lower guide channel, includes lower pivot |                       | 1 pc.                                 | -              | -                                                            | 1 pc.                                                       | 943.28.029 |
| Cover cap to carrier profile                                       | rubber, gray          | 3 pcs.                                | 1 pc.          | 1 pc.                                                        | 3 pcs.                                                      | 942.56.029 |
| Vertical adjustment wrench, 19 mm                                  |                       | 1 pc.                                 | -              | -                                                            | -                                                           | 943.27.090 |
| Wrench, 10/11 mm for suspension assembly                           |                       | 1 pc.                                 | -              | -                                                            | -                                                           | 941.20.091 |
| Wrench, 13 mm                                                      |                       | 1 pc.                                 | -              | -                                                            | -                                                           | 943.30.095 |