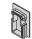

Thrust bearing, used w/o lower guide channel, includes lower pivot

Cover cap to carrier profile

Vertical adjustment wrench, 19 mm

Wrench, 10/11 mm for suspension assembly

Wrench, 13 mm

## **Fitting Set for Folding Doors**

Does not include the upper tracks, lower guide channels, hinges or locks.

| 1 Set                                                              |                       | Basic set with lower pivot 943.27.100 | Additional set | Pivot door set<br>attached to<br>folding doors<br>943.29.013 | Pivot door<br>set w/o<br>guide channel<br><b>943.29.015</b> |            |
|--------------------------------------------------------------------|-----------------------|---------------------------------------|----------------|--------------------------------------------------------------|-------------------------------------------------------------|------------|
| consisting of:                                                     | Material/Color        | Qty.                                  | Qty.           | Qty.                                                         | Qty.                                                        | Item No.   |
| Upper pivot with suspension block                                  |                       | 1 pc.                                 | -              | -                                                            | 1 pc.                                                       | 943.27.022 |
| Door stopper with adjustable catch                                 |                       | 1 pc.                                 | 1 pc.          | 1 pc.                                                        | 1 pc.                                                       | 943.27.043 |
| Running gear, M10 with ball bearing wheels                         |                       | 1 pc.                                 | -              | -                                                            | -                                                           | 943.27.012 |
| Running gear, M10 with distance spacer                             |                       | -                                     | 1 pc.          | -                                                            | -                                                           | 943.27.021 |
| Carrier profile, 208 mm (8 3/16")                                  | aluminum,<br>anodized | 2 pcs.                                | -              | 1 pc.                                                        | 3 pcs.                                                      | 940.81.080 |
| Carrier profile, 550 mm (21 5/8")                                  | aluminum,<br>anodized | 1 pc.                                 | 1 pc.          | -                                                            | -                                                           | 940.81.081 |
| Thrust bearing, used w/o lower guide channel, includes lower pivot |                       | 1 pc.                                 | -              | -                                                            | 1 pc.                                                       | 943.28.029 |
| Cover cap to carrier profile                                       | rubber, gray          | 3 pcs.                                | 1 pc.          | 1 pc.                                                        | 3 pcs.                                                      | 942.56.029 |
| Vertical adjustment wrench, 19 mm                                  |                       | 1 pc.                                 | -              | -                                                            | -                                                           | 943.27.090 |
| Wrench, 10/11 mm for suspension assembly                           |                       | 1 pc.                                 | -              | -                                                            | -                                                           | 941.20.091 |
| Wrench, 13 mm                                                      |                       | 1 pc.                                 | -              | -                                                            | -                                                           | 943.30.095 |