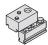

## **HAWA-Centerfold 80/H**

Upper pivot with suspension block

Door stopper with adjustable catch

Running gear, M10 with ball bearing wheels

Running gear, M10 with distance spacer

Carrier profile, 208 mm (8 3/16")

## **Fitting Set for Folding Doors**

Does not include the upper tracks, lower guide channels, hinges or locks.

| 1 Set                                                              |                       | Basic set with lower pivot 943.27.100 | Additional set | Pivot door set<br>attached to<br>folding doors<br>943.29.013 | Pivot door<br>set w/o<br>guide channel<br><b>943.29.015</b> |            |
|--------------------------------------------------------------------|-----------------------|---------------------------------------|----------------|--------------------------------------------------------------|-------------------------------------------------------------|------------|
| consisting of:                                                     | Material/Color        | Qty.                                  | Qty.           | Qty.                                                         | Qty.                                                        | Item No.   |
| Upper pivot with suspension block                                  |                       | 1 pc.                                 | -              | -                                                            | 1 pc.                                                       | 943.27.022 |
| Door stopper with adjustable catch                                 |                       | 1 pc.                                 | 1 pc.          | 1 pc.                                                        | 1 pc.                                                       | 943.27.043 |
| Running gear, M10 with ball bearing wheels                         |                       | 1 pc.                                 | -              | -                                                            | -                                                           | 943.27.012 |
| Running gear, M10 with distance spacer                             |                       | -                                     | 1 pc.          | -                                                            | -                                                           | 943.27.021 |
| Carrier profile, 208 mm (8 3/16")                                  | aluminum,<br>anodized | 2 pcs.                                | -              | 1 pc.                                                        | 3 pcs.                                                      | 940.81.080 |
| Carrier profile, 550 mm (21 5/8")                                  | aluminum,<br>anodized | 1 pc.                                 | 1 pc.          | -                                                            | -                                                           | 940.81.081 |
| Thrust bearing, used w/o lower guide channel, includes lower pivot |                       | 1 pc.                                 | -              | -                                                            | 1 pc.                                                       | 943.28.029 |
| Cover cap to carrier profile                                       | rubber, gray          | 3 pcs.                                | 1 pc.          | 1 pc.                                                        | 3 pcs.                                                      | 942.56.029 |
| Vertical adjustment wrench, 19 mm                                  |                       | 1 pc.                                 | -              | -                                                            | -                                                           | 943.27.090 |
| Wrench, 10/11 mm for suspension assembly                           |                       | 1 pc.                                 | -              | -                                                            | -                                                           | 941.20.091 |
| Wrench, 13 mm                                                      |                       | 1 pc.                                 | -              | -                                                            | -                                                           | 943.30.095 |