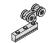

Thrust bearing, used w/o lower guide channel, includes lower pivot

Cover cap to carrier profile

Vertical adjustment wrench, 19 mm

Wrench, 10/11 mm for suspension assembly

Wrench, 13 mm

## **Fitting Set for Folding Doors**

Does not include the upper tracks, lower guide channels, hinges or locks.

| 1 Set                                                              |                       | Basic set with lower pivot 943.27.100 | Additional set | Pivot door set<br>attached to<br>folding doors<br>943.29.013 | Pivot door<br>set w/o<br>guide channel<br><b>943.29.015</b> |            |
|--------------------------------------------------------------------|-----------------------|---------------------------------------|----------------|--------------------------------------------------------------|-------------------------------------------------------------|------------|
| consisting of:                                                     | Material/Color        | Qty.                                  | Qty.           | Qty.                                                         | Qty.                                                        | Item No.   |
| Upper pivot with suspension block                                  |                       | 1 pc.                                 | -              | -                                                            | 1 pc.                                                       | 943.27.022 |
| Door stopper with adjustable catch                                 |                       | 1 pc.                                 | 1 pc.          | 1 pc.                                                        | 1 pc.                                                       | 943.27.043 |
| Running gear, M10 with ball bearing wheels                         |                       | 1 pc.                                 | -              | -                                                            | -                                                           | 943.27.012 |
| Running gear, M10 with distance spacer                             |                       | -                                     | 1 pc.          | -                                                            | -                                                           | 943.27.021 |
| Carrier profile, 208 mm (8 3/16")                                  | aluminum,<br>anodized | 2 pcs.                                | -              | 1 pc.                                                        | 3 pcs.                                                      | 940.81.080 |
| Carrier profile, 550 mm (21 5/8")                                  | aluminum,<br>anodized | 1 pc.                                 | 1 pc.          | -                                                            | -                                                           | 940.81.081 |
| Thrust bearing, used w/o lower guide channel, includes lower pivot |                       | 1 pc.                                 | -              | -                                                            | 1 pc.                                                       | 943.28.029 |
| Cover cap to carrier profile                                       | rubber, gray          | 3 pcs.                                | 1 pc.          | 1 pc.                                                        | 3 pcs.                                                      | 942.56.029 |
| Vertical adjustment wrench, 19 mm                                  |                       | 1 pc.                                 | -              | -                                                            | -                                                           | 943.27.090 |
| Wrench, 10/11 mm for suspension assembly                           |                       | 1 pc.                                 | -              | -                                                            | -                                                           | 941.20.091 |
| Wrench, 13 mm                                                      |                       | 1 pc.                                 | -              | -                                                            | -                                                           | 943.30.095 |