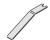

## **HAWA-Centerfold 80/H**

Upper pivot with suspension block

Door stopper with adjustable catch

Running gear, M10 with ball bearing wheels

Running gear, M10 with distance spacer

Carrier profile, 208 mm (8 3/16")

Thrust bearing, used w/o lower guide channel, includes lower pivot

Cover cap to carrier profile

Vertical adjustment wrench, 19 mm

Wrench, 10/11 mm for suspension assembly

Wrench, 13 mm

## **Fitting Set for Folding Doors**

Does not include the upper tracks, lower guide channels, hinges or locks.

| 1 Set                                                              |                       | Basic set with lower pivot 943.27.100 | Additional set | Pivot door set<br>attached to<br>folding doors<br>943.29.013 | Pivot door<br>set w/o<br>guide channel<br><b>943.29.015</b> |            |
|--------------------------------------------------------------------|-----------------------|---------------------------------------|----------------|--------------------------------------------------------------|-------------------------------------------------------------|------------|
| consisting of:                                                     | Material/Color        | Qty.                                  | Qty.           | Qty.                                                         | Qty.                                                        | Item No.   |
| Upper pivot with suspension block                                  |                       | 1 pc.                                 | -              | -                                                            | 1 pc.                                                       | 943.27.022 |
| Door stopper with adjustable catch                                 |                       | 1 pc.                                 | 1 pc.          | 1 pc.                                                        | 1 pc.                                                       | 943.27.043 |
| Running gear, M10 with ball bearing wheels                         |                       | 1 pc.                                 | -              | -                                                            | -                                                           | 943.27.012 |
| Running gear, M10 with distance spacer                             |                       | -                                     | 1 pc.          | -                                                            | -                                                           | 943.27.021 |
| Carrier profile, 208 mm (8 3/16")                                  | aluminum,<br>anodized | 2 pcs.                                | -              | 1 pc.                                                        | 3 pcs.                                                      | 940.81.080 |
| Carrier profile, 550 mm (21 5/8")                                  | aluminum,<br>anodized | 1 pc.                                 | 1 pc.          | -                                                            | -                                                           | 940.81.081 |
| Thrust bearing, used w/o lower guide channel, includes lower pivot |                       | 1 pc.                                 | -              | -                                                            | 1 pc.                                                       | 943.28.029 |
| Cover cap to carrier profile                                       | rubber, gray          | 3 pcs.                                | 1 pc.          | 1 pc.                                                        | 3 pcs.                                                      | 942.56.029 |
| Vertical adjustment wrench, 19 mm                                  |                       | 1 pc.                                 | -              | -                                                            | -                                                           | 943.27.090 |
| Wrench, 10/11 mm for suspension assembly                           |                       | 1 pc.                                 | -              | -                                                            | -                                                           | 941.20.091 |
| Wrench, 13 mm                                                      |                       | 1 pc.                                 | -              | -                                                            | -                                                           | 943.30.095 |