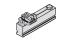

## **HAWA-Centerfold 80/H**

Upper pivot with suspension block

Door stopper with adjustable catch

Running gear, M10 with ball bearing wheels

Running gear, M10 with distance spacer

Carrier profile, 208 mm (8 3/16")

## **Fitting Set for Folding Doors**

Does not include the upper tracks, lower guide channels, hinges or locks.

| 1 Set                                                              |                       | Basic set with lower pivot 943.27.100 | Additional set | Pivot door set<br>attached to<br>folding doors<br>943.29.013 | Pivot door<br>set w/o<br>guide channel<br><b>943.29.015</b> |            |
|--------------------------------------------------------------------|-----------------------|---------------------------------------|----------------|--------------------------------------------------------------|-------------------------------------------------------------|------------|
| consisting of:                                                     | Material/Color        | Qty.                                  | Qty.           | Qty.                                                         | Qty.                                                        | Item No.   |
| Upper pivot with suspension block                                  |                       | 1 pc.                                 | -              | -                                                            | 1 pc.                                                       | 943.27.022 |
| Door stopper with adjustable catch                                 |                       | 1 pc.                                 | 1 pc.          | 1 pc.                                                        | 1 pc.                                                       | 943.27.043 |
| Running gear, M10 with ball bearing wheels                         |                       | 1 pc.                                 | -              | -                                                            | -                                                           | 943.27.012 |
| Running gear, M10 with distance spacer                             |                       | -                                     | 1 pc.          | -                                                            | -                                                           | 943.27.021 |
| Carrier profile, 208 mm (8 3/16")                                  | aluminum,<br>anodized | 2 pcs.                                | -              | 1 pc.                                                        | 3 pcs.                                                      | 940.81.080 |
| Carrier profile, 550 mm (21 5/8")                                  | aluminum,<br>anodized | 1 pc.                                 | 1 pc.          | -                                                            | -                                                           | 940.81.081 |
| Thrust bearing, used w/o lower guide channel, includes lower pivot |                       | 1 pc.                                 | -              | -                                                            | 1 pc.                                                       | 943.28.029 |
| Cover cap to carrier profile                                       | rubber, gray          | 3 pcs.                                | 1 pc.          | 1 pc.                                                        | 3 pcs.                                                      | 942.56.029 |
| Vertical adjustment wrench, 19 mm                                  |                       | 1 pc.                                 | -              | -                                                            | -                                                           | 943.27.090 |
| Wrench, 10/11 mm for suspension assembly                           |                       | 1 pc.                                 | -              | -                                                            | -                                                           | 941.20.091 |
| Wrench, 13 mm                                                      |                       | 1 pc.                                 | -              | -                                                            | -                                                           | 943.30.095 |