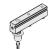

## **HAWA-Centerfold 80/H**

Upper pivot with suspension block

Door stopper with adjustable catch

Running gear, M10 with ball bearing wheels

Running gear, M10 with distance spacer

Carrier profile, 208 mm (8 3/16")

## **Fitting Set for Folding Doors**

Does not include the upper tracks, lower guide channels, hinges or locks.

| 1 Set                                                              |                       | Basic set with lower pivot 943.27.100 | Additional set | Pivot door set<br>attached to<br>folding doors<br>943.29.013 | Pivot door<br>set w/o<br>guide channel<br><b>943.29.015</b> |            |
|--------------------------------------------------------------------|-----------------------|---------------------------------------|----------------|--------------------------------------------------------------|-------------------------------------------------------------|------------|
| consisting of:                                                     | Material/Color        | Qty.                                  | Qty.           | Qty.                                                         | Qty.                                                        | Item No.   |
| Upper pivot with suspension block                                  |                       | 1 pc.                                 | -              | -                                                            | 1 pc.                                                       | 943.27.022 |
| Door stopper with adjustable catch                                 |                       | 1 pc.                                 | 1 pc.          | 1 pc.                                                        | 1 pc.                                                       | 943.27.043 |
| Running gear, M10 with ball bearing wheels                         |                       | 1 pc.                                 | -              | -                                                            | -                                                           | 943.27.012 |
| Running gear, M10 with distance spacer                             |                       | -                                     | 1 pc.          | -                                                            | -                                                           | 943.27.021 |
| Carrier profile, 208 mm (8 3/16")                                  | aluminum,<br>anodized | 2 pcs.                                | -              | 1 pc.                                                        | 3 pcs.                                                      | 940.81.080 |
| Carrier profile, 550 mm (21 5/8")                                  | aluminum,<br>anodized | 1 pc.                                 | 1 pc.          | -                                                            | -                                                           | 940.81.081 |
| Thrust bearing, used w/o lower guide channel, includes lower pivot |                       | 1 pc.                                 | -              | -                                                            | 1 pc.                                                       | 943.28.029 |
| Cover cap to carrier profile                                       | rubber, gray          | 3 pcs.                                | 1 pc.          | 1 pc.                                                        | 3 pcs.                                                      | 942.56.029 |
| Vertical adjustment wrench, 19 mm                                  |                       | 1 pc.                                 | -              | -                                                            | -                                                           | 943.27.090 |
| Wrench, 10/11 mm for suspension assembly                           |                       | 1 pc.                                 | -              | -                                                            | -                                                           | 941.20.091 |
| Wrench, 13 mm                                                      |                       | 1 pc.                                 | -              | -                                                            | -                                                           | 943.30.095 |