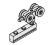

Thrust bearing, used w/o lower guide channel, includes lower pivot

Cover cap to carrier profile

Vertical adjustment wrench, 19 mm

Wrench, 10/11 mm for suspension assembly

Wrench, 13 mm

## **Fitting Set for Folding Doors**

Does not include the upper tracks, lower guide channels, hinges or locks.

| 1 Set                                                              |                       | Basic set with lower pivot 943.27.100 | Additional set | Pivot door set<br>attached to<br>folding doors<br>943.29.013 | Pivot door<br>set w/o<br>guide channel<br><b>943.29.015</b> |            |
|--------------------------------------------------------------------|-----------------------|---------------------------------------|----------------|--------------------------------------------------------------|-------------------------------------------------------------|------------|
| consisting of:                                                     | Material/Color        | Qty.                                  | Qty.           | Qty.                                                         | Qty.                                                        | Item No.   |
| Upper pivot with suspension block                                  |                       | 1 pc.                                 | -              | -                                                            | 1 pc.                                                       | 943.27.022 |
| Door stopper with adjustable catch                                 |                       | 1 pc.                                 | 1 pc.          | 1 pc.                                                        | 1 pc.                                                       | 943.27.043 |
| Running gear, M10 with ball bearing wheels                         |                       | 1 pc.                                 | -              | -                                                            | -                                                           | 943.27.012 |
| Running gear, M10 with distance spacer                             |                       | -                                     | 1 pc.          | -                                                            | -                                                           | 943.27.021 |
| Carrier profile, 208 mm (8 3/16")                                  | aluminum,<br>anodized | 2 pcs.                                | -              | 1 pc.                                                        | 3 pcs.                                                      | 940.81.080 |
| Carrier profile, 550 mm (21 5/8")                                  | aluminum,<br>anodized | 1 pc.                                 | 1 pc.          | -                                                            | -                                                           | 940.81.081 |
| Thrust bearing, used w/o lower guide channel, includes lower pivot |                       | 1 pc.                                 | -              | -                                                            | 1 pc.                                                       | 943.28.029 |
| Cover cap to carrier profile                                       | rubber, gray          | 3 pcs.                                | 1 pc.          | 1 pc.                                                        | 3 pcs.                                                      | 942.56.029 |
| Vertical adjustment wrench, 19 mm                                  |                       | 1 pc.                                 | -              | -                                                            | -                                                           | 943.27.090 |
| Wrench, 10/11 mm for suspension assembly                           |                       | 1 pc.                                 | -              | -                                                            | -                                                           | 941.20.091 |
| Wrench, 13 mm                                                      |                       | 1 pc.                                 | -              | -                                                            | -                                                           | 943.30.095 |