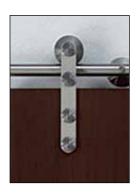

**Fitting Set** 

25

| ttiiiig oot |                                                                                                                      |                                                                                    |                 |                                                      |
|-------------|----------------------------------------------------------------------------------------------------------------------|------------------------------------------------------------------------------------|-----------------|------------------------------------------------------|
|             | Description                                                                                                          | Length A                                                                           | Material        | Item No.                                             |
|             | For a single sliding door with upper track, 3-4 wall attachments, 2 door stoppers, 2 running gears and 1 lower guide | 1.8 m (5' 10 7/8")<br>2.1 m (6' 10 11/16")<br>2.3 m (7' 6 9/16")<br>2.54 m (8' 4") | stainless steel | 941.07.005<br>941.07.006<br>941.07.007<br>941.07.008 |
| (1)         |                                                                                                                      |                                                                                    |                 |                                                      |