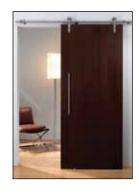

## Flatec I [Wood]

Text Change

- For 1 or 2 sliding wood doors
- Smooth quiet operation
- Maintenance-free
- Simple installation
- Stainless steel components
- Maximum door weight: 100 kg (220 lbs.)
- Maximum wood thickness: 45 mm (1 3/4")
- Height adjustable: ±3 mm (1/8")