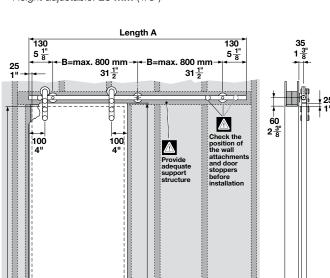

**Fitting Set** 

25

| ttiiiig oot |                                                                                                                      |                                                                                    |                 |                                                      |
|-------------|----------------------------------------------------------------------------------------------------------------------|------------------------------------------------------------------------------------|-----------------|------------------------------------------------------|
|             | Description                                                                                                          | Length A                                                                           | Material        | Item No.                                             |
|             | For a single sliding door with upper track, 3-4 wall attachments, 2 door stoppers, 2 running gears and 1 lower guide | 1.8 m (5' 10 7/8")<br>2.1 m (6' 10 11/16")<br>2.3 m (7' 6 9/16")<br>2.54 m (8' 4") | stainless steel | 941.07.005<br>941.07.006<br>941.07.007<br>941.07.008 |
| (1)         |                                                                                                                      |                                                                                    |                 |                                                      |

Lower guide

Clear opening width