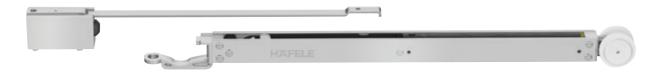

# Häfele Smuso AD, Soft Close

# For Junior 80/GP, 80/GS & 80/G

- Maximum door weight: 80 kg (176 lbs.)
- Air/friction damper with integrated closing unit
- Invisibly integrated in the running track
- The sliding door is braked by the soft close mechanism and pulled into a closing position by a spring mechanism
- For suspending in running gear
- Air/friction damper: Ensures no loss of liquid (such as oil)

# Smuso AD

| Item No.   |
|------------|
| 940.80.043 |