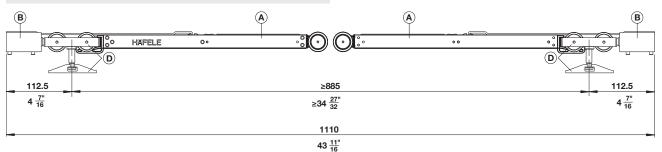

## **Double-sided**

• Minimum door width: 1110 mm (43 11/16")

Dimensions in mm Inches are approximate