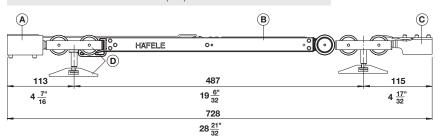

### Single-sided

• Minimum door width: 762 mm (30")

- A Soft close, Smuso AD
- B Track stopper with catch
- © Track stopper
- D Junior 80