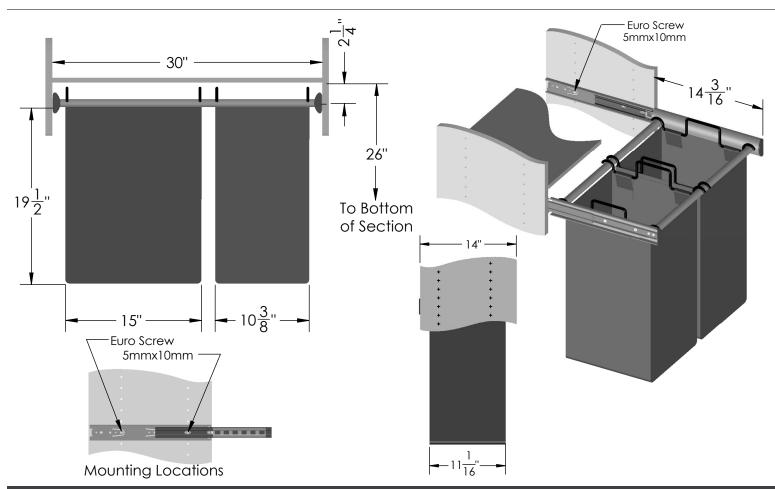

## **INSTRUCTIONS & SPECIFICATIONS**

STEP 1: Press slide leveller down and remove slide rails from the hamper. STEP 2: Mount slide rails to partition using euro screws.

STEP 3: Extend the slide on the hamper and re-install on slide rail. STEP 4: Set hamper to fully retracted position and insert the bags.