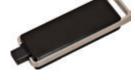

## PIN Code Lock

- Advanced security
- For wood doors
- Keypad for code entry
- ADA compliant with integrated handle
- With socket for master or programming key
- Visual and acoustic occupancy indicators with low battery alarm
  Choice of locking with individually selected code or permanently
- assigned code • For door thickness: 17.5 – 21.7 mm (11/16" – 7/8")
- For door mickness: 17.5 21.7 mm (11/16 7
  For left or right hand use
- Surface mounted through drilled holes

# Deadbolt or Latchbolt Lock with Keypad

L x W x H: 98 x 54 x 33 mm (3 7/8" x 2 1/8" x 1 5/16")

Material: Keypad: Zinc alloy; Finish: bright nickel Keys: Plastic; Housing: Steel; Color: black

| Function               | Item No.   |
|------------------------|------------|
| Deadbolt – Multi-use   | 231.98.111 |
| Latchbolt – Single-use | 231.98.110 |

#### Supplied With

Keypad Lock 4 AA batteries Mounting screws Instructions