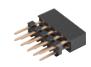

## PIN Code Lock

- Advanced security
- For wood doors
- Keypad for code entry
- ADA compliant with integrated handle
- With socket for master or programming key
- Visual and acoustic occupancy indicators with low battery alarm
  Choice of locking with individually selected code or permanently
- assigned code • For door thickness: 17.5 – 21.7 mm (11/16" – 7/8")
- For door mickness: 17.5 21.7 mm (11/16 7
  For left or right hand use
- Surface mounted through drilled holes