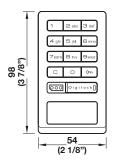

# Deadbolt or Latchbolt Lock with Keypad

L x W x H: 98 x 54 x 33 mm (3 7/8" x 2 1/8" x 1 5/16")

Material: Keypad: Zinc alloy; Finish: bright nickel Keys: Plastic; Housing: Steel; Color: black

| Function               | Item No.   |
|------------------------|------------|
| Deadbolt – Multi-use   | 231.98.111 |
| Latchbolt – Single-use | 231.98.110 |