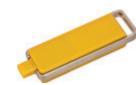

# **Programming Key**

- Plugs into lock
- Trains up to 10 master keys
- Allows access for forgotten codes or a lost master key
- Emergency power supply when batteries are low

L x W x H: 121 x 36 x 21 mm (4 3/4" x 1 7/16" x 13/16")

#### Master Key

- Plugs into lock
- Allows access for forgotten codes or a lost master key
- Emergency power supply when batteries are low
- L x W x H: 121 x 36 x 21 mm (4 3/4" x 1 7/16" x 13/16")

## **User Key**

- Plugs into lock
- Allows access in place of pin code
- L x W x H: 121 x 36 x 21 mm (4 3/4" x 1 7/16" x 13/16")

Material: Plastic

| Color | Item No.   |
|-------|------------|
| blue  | 231.98.116 |