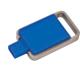

## **User Key**

- Plugs into lock
- Allows access in place of pin code
- L x W x H: 121 x 36 x 21 mm (4 3/4" x 1 7/16" x 13/16")

Material: Plastic

| Color | Item No.   |
|-------|------------|
| blue  | 231.98.116 |