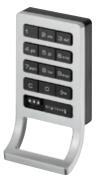

## PIN Code Lock

- Advanced security
- For wood doors
- Keypad for code entry
- ADA compliant with integrated handle
- With socket for master or programming key
- Visual and acoustic occupancy indicators with low battery alarm
  Choice of locking with individually selected code or permanently
- assigned code • For door thickness: 17.5 – 21.7 mm (11/16" – 7/8")
- For door mickness: 17.5 21.7 mm (11/16 7
  For left or right hand use
- Surface mounted through drilled holes