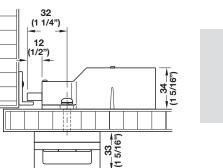

# Deadbolt or Latchbolt Lock with Keypad

L x W x H: 98 x 54 x 33 mm (3 7/8" x 2 1/8" x 1 5/16")

Material: Keypad: Zinc alloy; Finish: bright nickel Keys: Plastic; Housing: Steel; Color: black

| Function               | Item No.   |
|------------------------|------------|
| Deadbolt – Multi-use   | 231.98.111 |
| Latchbolt – Single-use | 231.98.110 |