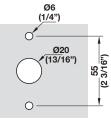

# Deadbolt or Latchbolt Lock with Keypad

L x W x H: 98 x 54 x 33 mm (3 7/8" x 2 1/8" x 1 5/16")

Material: Keypad: Zinc alloy; Finish: bright nickel Keys: Plastic; Housing: Steel; Color: black

| Function               | Item No.   |
|------------------------|------------|
| Deadbolt – Multi-use   | 231.98.111 |
| Latchbolt – Single-use | 231.98.110 |