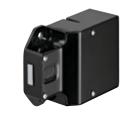

# **Extension Set**

• Press-fit

notice

reserve the right to alter specifications without

We

binding.

data not

Dimensional

• For door thicknesses 20 - 25.4 mm (13/16" - 1") L x W x H: 4 x 18 x 2 mm (3/16" x 11/16" x 3/32")

Material: Pins: Steel; Color: silver color; Housing: Plastic

| Color Item No.  |       | , | , 0        |
|-----------------|-------|---|------------|
| blook 001.00.11 | Color |   | Item No.   |
| DIACK 231.96.11 | black |   | 231.98.117 |