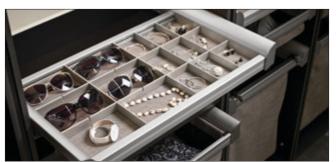

## Jewelry Organizer

When used with pull-out shelf:

- The perfect jewelry storage solution that tucks under a fixed shelf using minimal space
- A completely customizable grid specifically sized for jewelry, ties, scarves and more
- Any combination of grid dividers can be removed, changing the spacing so that it is perfectly sized for sunglasses, belts, larger jewelry, mobile phones etc. H x D: 24 x 305 mm (15/16" x 12")