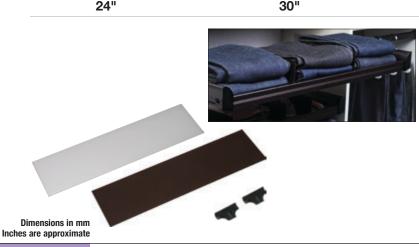

# Shelf Dividers

When used with pull-out shelf:

- Created specifically for jeans, shoes, handbags, hats and shirts
- Color coordinated dividers can be set at any desired position
- Easily reconfigurable
- W x H x D: 322 x 80 x 41 mm (12 11/16" x 3 1/8" x 1 5/8")

### Material: Aluminum

| Finish            | Item No.   |
|-------------------|------------|
| matt nickel       | 807.77.199 |
| oil-rubbed bronze | 807.77.499 |

Supplied With Clips