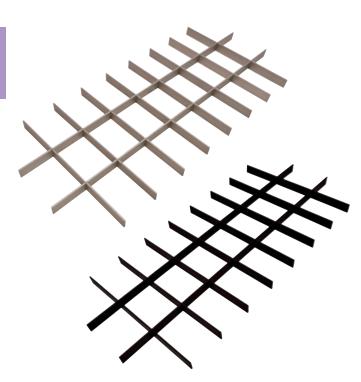

## Jewelry Organizer

When used with pull-out shelf:

- The perfect jewelry storage solution that tucks under a fixed shelf using minimal space
- A completely customizable grid specifically sized for jewelry, ties, scarves and more
- Any combination of grid dividers can be removed, changing the spacing so that it is perfectly sized for sunglasses, belts, larger jewelry, mobile phones etc. H x D: 24 x 305 mm (15/16" x 12")