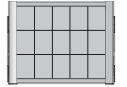

# ENGAGE **Pull-Out Shelf Accessories**

4

Each space is 76 mm (3") wide by 100 mm (4") deep

| l |  |  |  |  |  |  |
|---|--|--|--|--|--|--|
| l |  |  |  |  |  |  |
|   |  |  |  |  |  |  |

18"

|  | 36" |  |  |  |  |  |  |   |  |
|--|-----|--|--|--|--|--|--|---|--|
|  |     |  |  |  |  |  |  |   |  |
|  |     |  |  |  |  |  |  | _ |  |
|  |     |  |  |  |  |  |  |   |  |
|  |     |  |  |  |  |  |  |   |  |
|  |     |  |  |  |  |  |  |   |  |