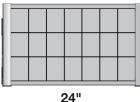

# ENGAGE **Pull-Out Shelf Accessories**

4

Each space is 76 mm (3") wide by 100 mm (4") deep

| l |  |  |  |  |  |  |
|---|--|--|--|--|--|--|
| l |  |  |  |  |  |  |
|   |  |  |  |  |  |  |

18"

|  | 36" |  |  |  |  |  |  |   |  |
|--|-----|--|--|--|--|--|--|---|--|
|  |     |  |  |  |  |  |  |   |  |
|  |     |  |  |  |  |  |  | _ |  |
|  |     |  |  |  |  |  |  |   |  |
|  |     |  |  |  |  |  |  |   |  |
|  |     |  |  |  |  |  |  |   |  |