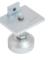

#### Wall Fastener, Single Sided

- Designed specifically for use with slotted profiles that are mounted in corners or ends
- Unhanded
- Attaches the slotted profile to the wall
- With slotted hole for horizontal adjustment
- Mount a maximum of 610 mm (24") apart
- · Cannot be mounted in the same location as a shelf or drawer bracket

W x D X H: 60 x 19 x 28 mm (2 3/8" x 3/4" x 1 1/8")

Material: Steel, zinc-plated

| Item No.   |
|------------|
| 793.00.001 |

Dimensional data not

• With slotted hole for horizontal adjustment • Mount a maximum of 610 mm (24") apart · Cannot be mounted in the same location as a shelf or drawer

· Attaches the slotted profile to the wall

bracket

W x D X H: 75 x 19 x 38 mm (2 15/16" x 3/4" x 1 1/2")

#### Material: Aluminum

| Item No.   |
|------------|
| 793.00.002 |
|            |