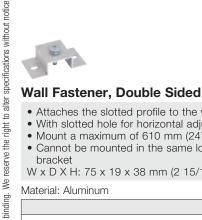

· Attaches the slotted profile to the wall

bracket

W x D X H: 75 x 19 x 38 mm (2 15/16" x 3/4" x 1 1/2")

#### Material: Aluminum

| Item No.   |
|------------|
| 793.00.002 |
|            |