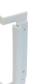

#### Adjustable Leg

- · Mounts to the bottom of the slotted profile
- Pin holds profile in place
- W x D: 41 x 41 mm (1 5/8" x 1 5/8") Height adjustable from: 22 - 37 mm (7/8" - 1 7/16")

Material: Steel, zinc-plated

| Item   | No.   |
|--------|-------|
| 793.00 | 0.003 |