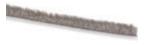

#### **Cover Brush**

| • Slides into slotted profile to conceal slot | s |
|-----------------------------------------------|---|
| Width: 2800 mm (9' 2 1/4")                    |   |

| Color | Item No.   |
|-------|------------|
| gray  | 793.00.005 |